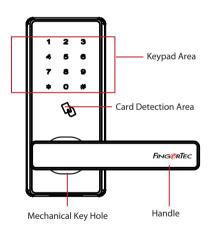

#### • DL-30B

# Commands for DL-30B without Using TimeTec Security App

| Power On                  | Touch keypad to power on the smart lock                                                                                                        |
|---------------------------|------------------------------------------------------------------------------------------------------------------------------------------------|
| Register First Admin      | Power on > 0 # > 3-digit user ID > Enter password/card                                                                                         |
| Register Admin            | Power on > 0 # > Verify Admin > 1 > 1 > 3-digit user ID > Enter password / card                                                                |
| Register Normal User      | Power on > 0 # > Verify Admin > $\frac{1}{1}$ > 1 > 3-digit user ID > Enter password/card                                                      |
| Delete by User Number     | Power on > 0 # > Verify Admin > 2 > 1 > 3-digit user ID > Re-enter 3-digit user ID                                                             |
| Delete by Group           | Power on > 0 # > Verify Admin > 2 > 2 > 1 or 2                                                                                                 |
| Register Another Admin    | Power on > 0 # > Verify Admin > 3 > 3-digit user ID > Re-enter 3-digit user ID > Enter password/card                                           |
| <b>Enable Normal Open</b> | Power on > 0 # > Verify Admin > 4                                                                                                              |
| Volume                    | Power on > 0 # > Verify Admin > 01 > Press 1 once will decrease the volume by 1 level, pressing 2 once will increase the volume by 1 level > # |
| Mute                      | Power on > <b>1</b> #                                                                                                                          |