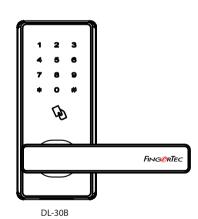

**Quick Start Guide** 

# **Terminal Overview**

#### • DL-30B







# 1 Download TimeTec Security App



Download TimeTec Security App to manage DL-30B Smart Lock efficiently.

To download the App, scan the QR Code below.





## 2 Register An Account

- 1. The lock owner or the initial person who handles the lock is the Admin.
- Before any user can access to TimeTec Security App, the Admin has to create an account using an email address of a user.
- The user will receive an email confirming that he has been registered an account by the admin

### 3 Activate the Account

- 1. Launch the TimeTec Security app that you have downloaded.
- 2. Activate your TimeTec Security account by following the instructions received in the email.

## 4 Login and Use

- 1. Login to the App by using the re