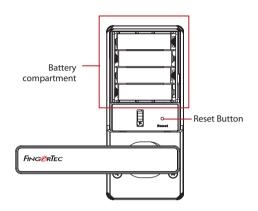

# Commands for DL-30B without Using TimeTec Security App

| Power On                  | Touch keypad to power on the smart lock                                                                                                        |
|---------------------------|------------------------------------------------------------------------------------------------------------------------------------------------|
| Register First Admin      | Power on > 0 # > 3-digit user ID > Enter password/card                                                                                         |
| Register Admin            | Power on > 0 # > Verify Admin > 1 > 1 > 3-digit user ID > Enter password / card                                                                |
| Register Normal User      | Power on > 0 # > Verify Admin > $\frac{1}{1}$ > 1 > 3-digit user ID > Enter password/card                                                      |
| Delete by User Number     | Power on > 0 # > Verify Admin > 2 > 1 > 3-digit user ID > Re-enter 3-digit user ID                                                             |
| Delete by Group           | Power on > 0 # > Verify Admin > 2 > 2 > 1 or 2                                                                                                 |
| Register Another Admin    | Power on > 0 # > Verify Admin > 3 > 3-digit user ID > Re-enter 3-digit user ID > Enter password/card                                           |
| <b>Enable Normal Open</b> | Power on > 0 # > Verify Admin > 4                                                                                                              |
| Volume                    | Power on > 0 # > Verify Admin > 01 > Press 1 once will decrease the volume by 1 level, pressing 2 once will increase the volume by 1 level > # |
| Mute                      | Power on > <b>1</b> #                                                                                                                          |