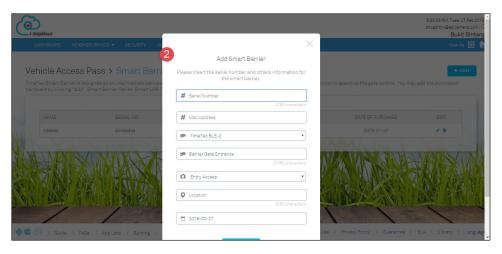

#### Step 2

Fill in the form to add in the BLE 3 – TimeTec Autogate demo kit.

Insert the **serial number** of BLE 3 (attached to the unit) and select type as **TimeTec** 

**BLE-3**. Name the autogate accordingly and select as **Entry Access**. Select the date of purchase and save settings.