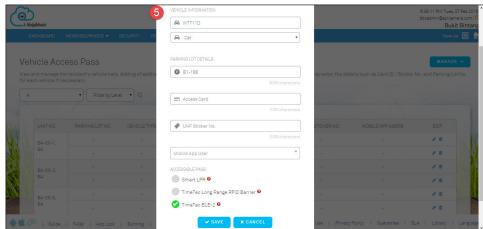

# Step 5

Complete the information and activate TimeTec BLE - 3.

You shall insert the vehicle registration number and parking lot ID. Ignore the Access Card and UHF Sticker No, as you are not using them for demo.

After you selected TimeTec BLE – 3, system display Mobile App User column. Select the resident to allow to use i-Neighbour app to unlock autogate. You shall login to i-Neighbour app as this resident to see the effect.