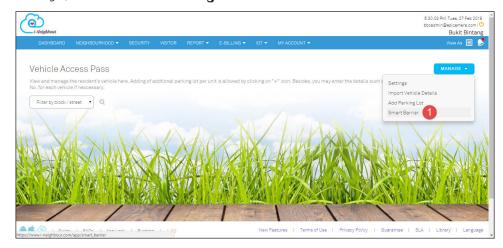

# Step 1

To add in the BLE 3 – TimeTec Autogate demo kit into your account.

Select **IOT > Smart Barrier. Select the building** to control access (for example BA, building A) from the list. Select **Manage > Smart Barrier.** 