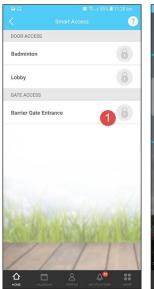

### Sign in to **i-Neighbour app**

After you finished with the web setup, login to your mobile app to start to use. Tap at the unlock icon and demo kit unlocks immediately.

To perform a demo with the demo kit and your i-Neighbour, you must first setup a demo account by yourself. Inside the demo account, you must have at least one System Admin (you must login as System Admin to configure the system) and few resident accounts (you can sign in to the mobile app as a Resident). After everything is setup inside the i-Neighbour account, follow steps below to add in the BLE 3 – TimeTec Autogate demo kit.