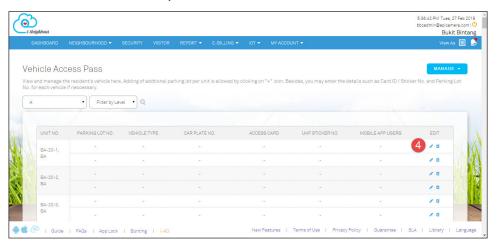

#### Step 4

Select the unit and click Edit.

Take note, you must select the unit, which you can sign in to mobile app as Resident to see the effect. Select the unit wisely.