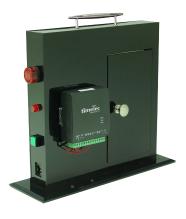

#### Step 2

Fill in the form to add in the BLE 3 – TimeTec Autogate demo kit.

Insert the **serial number** of BLE 3 (attached to the unit) and select type as **TimeTec** 

**BLE-3**. Name the autogate accordingly and select as **Entry Access**. Select the date of purchase and save settings.