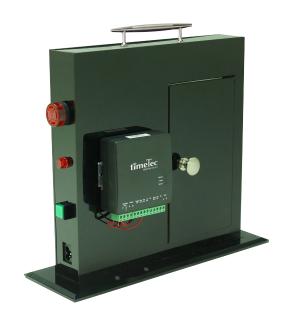

#### Step 2

Fill in the form to add in the BLE 3 – TimeTec Autogate demo kit.

Insert the **serial number** of BLE 3 (attached to the unit) and select type as **TimeTec** 

**BLE-3**. Name the autogate accordingly and select as **Entry Access**. Select the date of purchase and save settings.