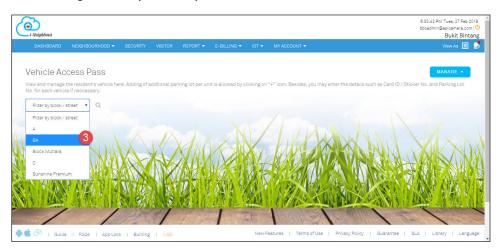

# Step 3

Select one unit to assign with vehicle access right.

Return to the Vehicle Access Pass page (IOT > Vehicle Access Pass) to select unit to assign with access right. Select by the unit by block/street.