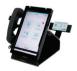

#### i-Comm Tablet Self-Service Interface

- 1. Embedded wireless video intercom system
- 2. On-the-spot QR code generator via email or
- messaging App 3. Standalone video communication with host via TimeTec VMS App
- 4. Easy installation (wallmounted or with tablet holder)
- 5. Admin customizable
- e-registration form
- 6. Visitor auto-admission access control
- 7. Security enhancement via real-time CCTV footage
- 8. QR code check-in
- 9. Panic Alert