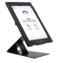

#### i-Vizit Tablet Human Interface

- 1. Ouick registration and admission for walk-in/preregistered visitors
- 2. Speedy on-the-spot registration
- 3. On-the-spot OR code generator via email or messaging App
- 4. Admin customizable eregistration form
- 5. Embedded optical Character Recognition (OCR) for Driver's License or Identity Card reading
- 6. PC web interface available as ontional
- 7. Printable visitor pass
- 8. QR code check-in verification
- 9. Panic alert