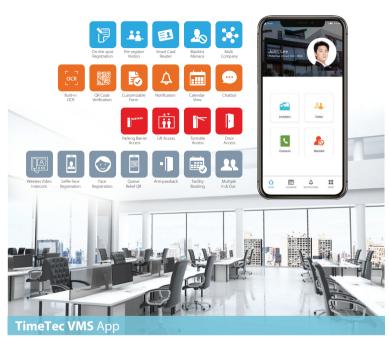

## **FEATURES**

# **DIFFERENT CHECK-IN TYPES**

#### i-Vizit Tablet Human Interface

- 1. Ouick registration and admission for walk-in/preregistered visitors
- 2. Speedy on-the-spot registration
- 3. On-the-spot OR code generator via email or messaging App
- 4. Admin customizable eregistration form
- 5. Embedded optical Character Recognition (OCR) for Driver's License or Identity Card reading
- 6. PC web interface available as ontional
- 7. Printable visitor pass
- 8. QR code check-in verification
- 9. Panic alert

#### i-Comm Tablet Self-Service Interface

- 1. Embedded wireless video intercom system
- 2. On-the-spot QR code generator via email or
- messaging App 3. Standalone video communication with host via TimeTec VMS App
- 4. Easy installation (wallmounted or with tablet holder)
- 5. Admin customizable
- e-registration form
- 6. Visitor auto-admission access control
- 7. Security enhancement via real-time CCTV footage
- 8. QR code check-in
- 9. Panic Alert

#### **Hubot XV** Interactive Interface

- 1. Receptionist administrative assistant
- 2. Interactive Artificial Intelligence visitor experience
- 3. Integrated i-Comm features
- 4. Chatbot
- 5. Video Intercom visitor admission access control

## IoT Visitor Access Control

**OF Plus** 

- Pre-loaded with OF Master App
- Authentic Visitors Check-in/out with QR code or Face Recognition
- Integrated with TimeTec BLE series via bluetooth communication
- · Surface-mount device (SMD) (doors, barrier
- gates, turnstiles, elevators) · Face template capacity up
- · Adjustable distance and angle for face recognition