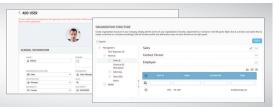

## Manage User and Organizational Chart

Add users into TimeTec TA & assign them to the respective organization or department.

With just 3 simple steps, scheduling of your company working timetable can be done accurately and effectively. TimeTec TA also offers default schedule upon signup to help ease configuration.

Create user profiles and fill in the required information. Assign Managers or Supervisors as Admins to manage their respective divisions.

- User Information
- · Multi Layered Organization

Track and manage attendance on your mobile, the perfect fit for today's lifestyle.