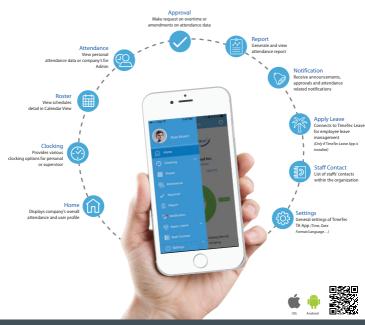

# Report and View Your Attendance Data Easily

Get TimeTec TA App from App Store or Google Play and manage your attendance data with only a few simple steps!

Create user profiles and fill in the required information. Assign Managers or Supervisors as Admins to manage their respective divisions.

- User Information
- · Multi Layered Organization

Track and manage attendance on your mobile, the perfect fit for today's lifestyle.

- Attendance Roster
- · Request & Approval

time ec

timelec

Configure schedules and rules based on company needs, assign to respective users for attendance processing.

- Calendar interface

| <ul> <li>Weekly</li> </ul> | , Flexi, | Daily   |  |
|----------------------------|----------|---------|--|
| · Up to 3                  | shifts   | per day |  |