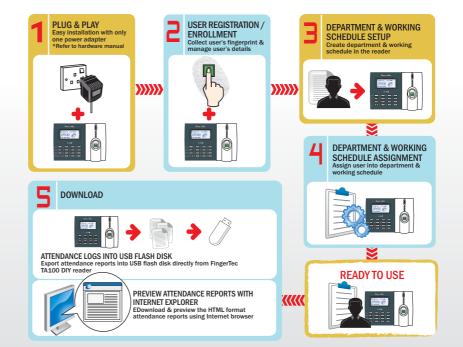

Using the latest concept, all the clocking schedule settings and user management configurations are managed from the reader itself. The attendance report in HTML format will be generated into USB flash disk directly from the fingerprint reader with only a few presses on the keypad. Reader installation can be performed easily minus installation cost or the need for network cable extension.

The simplified FingerTec TA100 DIY works efficiently in providing vital attendance reports include information on tardiness, short hours and overtime.