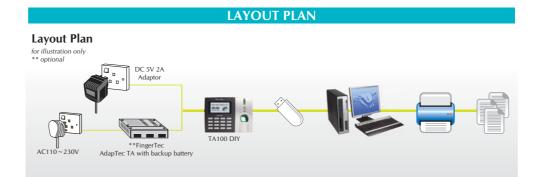

Using the latest concept, all the clocking schedule settings and user management configurations are managed from the reader itself. The attendance report in HTML format will be generated into USB flash disk directly from the fingerprint reader with only a few presses on the keypad. Reader installation can be performed easily minus installation cost or the need for network cable extension.