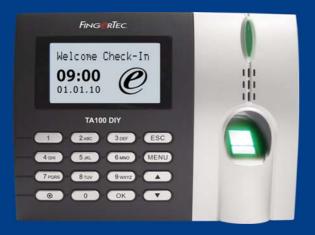

## **TA100 DIY**

Fingerprint Time &Attendance System

A brand new FingerTec TA100 DIY – Do It Yourself Time Attendance System is a product that combines management software in a fingerprint reader. Connection between fingerprint reader and computer will no longer be an issue along with lost of transaction logs.

## **Quick Start Guide**

| SPECIFICATIONS                            |                                                                                                                                                                                                                                                |
|-------------------------------------------|------------------------------------------------------------------------------------------------------------------------------------------------------------------------------------------------------------------------------------------------|
| MODEL                                     | TA100 DIY                                                                                                                                                                                                                                      |
| SURFACE FINISHING                         | Acrylonitrile Butadiene Styrene (ABS)                                                                                                                                                                                                          |
| TYPE OF SCANNER                           | Optical                                                                                                                                                                                                                                        |
| PRODUCT DIMENSION (L X W X H), mm         | 190 x 52 x 140                                                                                                                                                                                                                                 |
| STORAGE                                   |                                                                                                                                                                                                                                                |
| <ul> <li>Fingerprint templates</li> </ul> | 800                                                                                                                                                                                                                                            |
| Transaction                               | 30000                                                                                                                                                                                                                                          |
| ENROLLMENT & VERIFICATION                 |                                                                                                                                                                                                                                                |
| Methods                                   | Fingerprint (1:1, 1:N), Password                                                                                                                                                                                                               |
| Recommended fingerprint per user ID       | 2                                                                                                                                                                                                                                              |
| <ul> <li>Fingerprint placement</li> </ul> | Any angle                                                                                                                                                                                                                                      |
| Verification time (sec)                   | < 1                                                                                                                                                                                                                                            |
| • FAR (%)                                 | < 0.0001                                                                                                                                                                                                                                       |
| • FRR (%)                                 | < 1                                                                                                                                                                                                                                            |
| COMMUNICATIONS                            |                                                                                                                                                                                                                                                |
| • Method                                  | TCP/IP, RS232, RS485, USB flash disk                                                                                                                                                                                                           |
| Baud rates                                | 9600, 19200, 38400, 57600, 115200                                                                                                                                                                                                              |
| OPERATING ENVIRONMENT                     |                                                                                                                                                                                                                                                |
| • Temperature (°C)                        | 0 ~ 45                                                                                                                                                                                                                                         |
| • Humidity (%)                            | 20 ~ 80                                                                                                                                                                                                                                        |
| Power input                               | DC5V 2A                                                                                                                                                                                                                                        |
| TIME ATTENDANCE                           |                                                                                                                                                                                                                                                |
| • Siren                                   | N/A                                                                                                                                                                                                                                            |
| MULTIMEDIA                                |                                                                                                                                                                                                                                                |
| • Voice                                   | Yes                                                                                                                                                                                                                                            |
| VOICE / DISPLAY LANGUAGE<br>(TERMINAL)    | English (Standard) / (Upon Request - Indonesian / Spanish / Turkish /<br>Thai / Polish / Korea / Romanian / Portuguese / Dutch / Chinese / French /<br>Slovenia/ Russian/ Greek / Hebrew / Persian / Italian / Vietnamese / Czech / Bulgarian) |