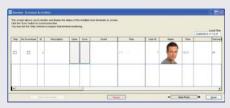

# Download Users, Templates and Logs with Only One Click

Do 3 tasks at once with a click on a button; user information, biometrics templates and transaction logs can be downloaded conveniently.