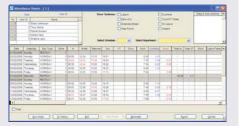

# Work Schedules Management State of the company of

Provides daily, weekly and flexible clocking schedules to support normal, overnight and multiple shift configuration.

#### Multiple & Flexible Clocking

Schedules TCMS V2 support

TCMS V2 supports a comprehensive weekly, daily, flexi, open schedule and overnight shift based on your preferences.