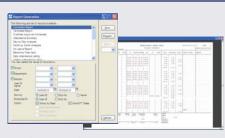

#### Report Management

Provides 23 attendance reports & 6 access reports for a better analysis of attendance and access records.