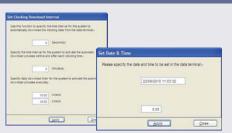

#### Automatic Data Download & Time Sync

Preset the timer for the system to download data automatically and sync the current time of the