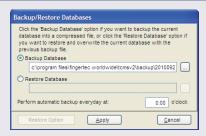

#### Data Backup/Restore

Easy-to-use interface to backup/restore system data, for easy housekeeping.