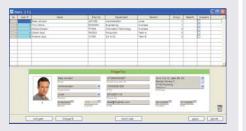

#### User Management

Provides a user friendly interface to manage thousands of user profile details.

#### **Attendance Record Viewing**

Users' attendance records are available for editing and viewing by users and authorized administrators.