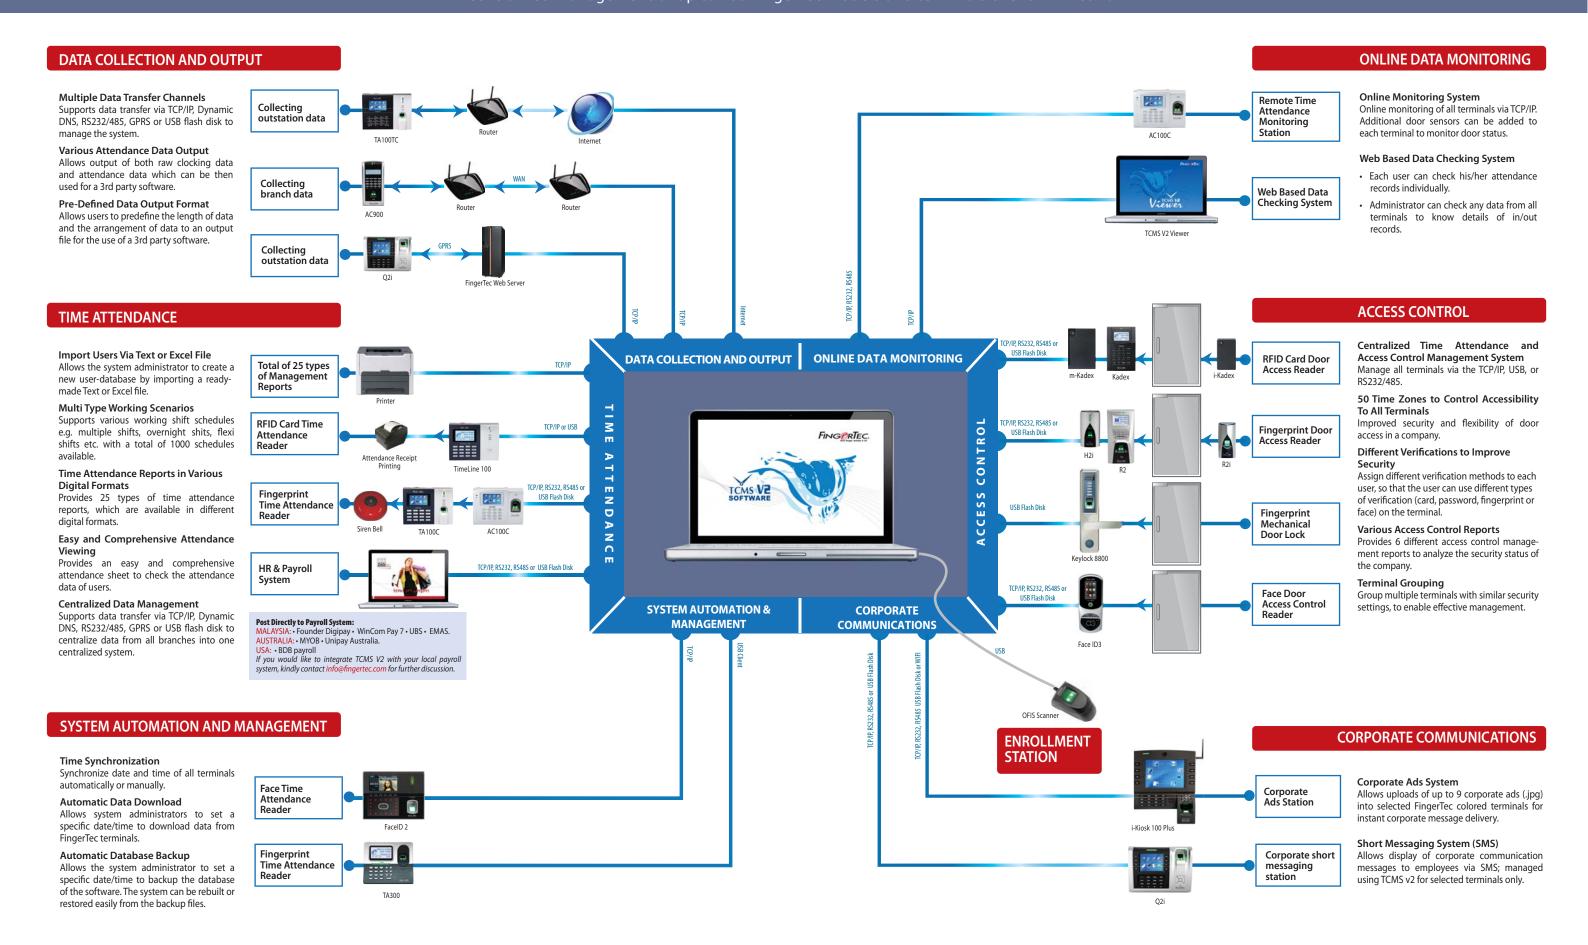

# TCMS V2 FingerTec Solution Powerhouse

Centralized management of up to 200 FingerTec models and terminals over an IP network

Note: FingerTec terminals are being used in the above diagram to highlight the features of TCMS V2 solutions. Please check the specifications of FingerTec terminals at <a href="https://www.fingertec.com">www.fingertec.com</a> or consult FingerTec authorized vendors for more details before making any purchases.

#### **Self-Defined Data Output**

Provides a comprehensive interface to define data that are to be exported. Administrators can choose to export into XLS, TXT or ODBC format.

#### Automatic Data Download & Time Sync

Preset the timer for the system to download data automatically and sync the current time of the

#### Data Backup/Restore

Easy-to-use interface to backup/restore system data, for easy housekeeping.

#### Report Management

Provides 23 attendance reports & 6 access reports for a better analysis of attendance and access records.

#### **TCMS V2 Web Viewer**

Easy web access for everyone to check their attendance records.

#### Save Reports Into Various Formats

Save the generated reports into various formats such as PDF, XLS, DOC, RTF and HTML for printing and integration purposes.

# Download Users, Templates and Logs with Only One Click

Do 3 tasks at once with a click on a button; user information, biometrics templates and transaction logs can be downloaded conveniently.

#### Simplify Rostering Process with Calendar-Based Duty Roster

Now, with TCMSV2, you can assign group duty rosters via the user-friendly and flexible calendar based interface.

#### Manage Employees In Batches

Prepare a digital file of employee data in one of these formats: CSV, TXT or XLS, or export the details from your existing payroll/HR software, and import the file to the TCMS V2 to generate your employee details.

# Report Attendance with Just A Scan

All you need to do is to scan your finger to report attendance. No need to select a status key anymore.

### Lock Old Data in History Feature

Transfer outdated attendance data to History to reduce the burden of data processing and to be used as backup.

#### Multiple & Flexible Clocking

Schedules TCMS V2 support

TCMS V2 supports a comprehensive weekly, daily, flexi, open schedule and overnight shift based on your preferences.

## Database Management Made

Get the daily automatic backup database feature, that also allows you to perform restoration of the database. Simplicity is

#### Hassle-Free Payroll Integration

Simplify payroll integration by exporting your attendance data from TCMSV2 into your 3rd party payroll provider's application with just one click.

#### Real-Time Clocking Data

Link the TCMS V2 with attendance reporting devices and retrieve real-time clocking data constantly.

# Keep Abreast with Online Updates

Check and get the latest version of the software with just one click on the online update button. Keep the software up-to date with new features and bugs-fixes.