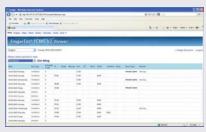

#### **TCMS V2 Web Viewer**

Easy web access for everyone to check their attendance records.

#### **Attendance Record Viewing**

Users' attendance records are available for editing and viewing by users and authorized administrators.