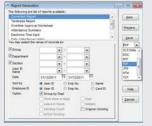

#### Report Management

Provides 23 attendance reports & 6 access reports for a better analysis of attendance and access records.

#### Save Reports Into Various Formats

Save the generated reports into various formats such as PDF, XLS, DOC, RTF and HTML for printing and integration purposes.