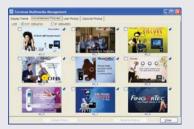

#### Advertisement Display

Easy management of background photo loaded in each terminal.