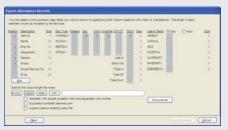

#### **Self-Defined Data Output**

Provides a comprehensive interface to define data that are to be exported. Administrators can choose to export into XLS, TXT or ODBC format.