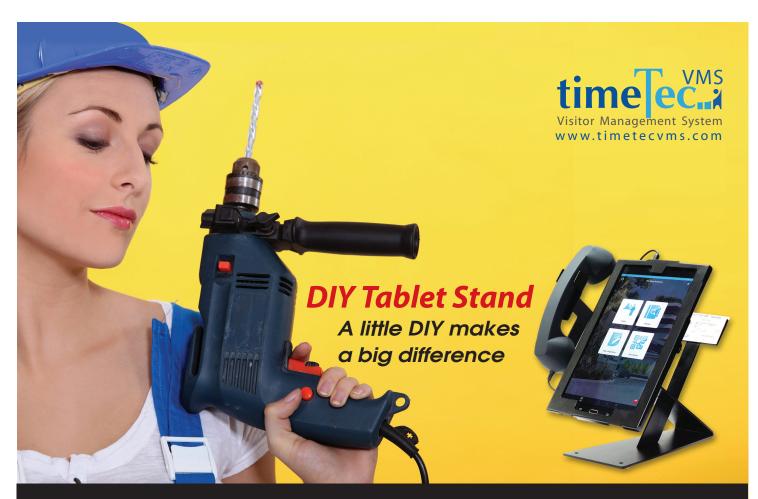

TimeTec VMS DIY Tablet Stand is specially designed to house the Samsung Galaxy Tab 10.1 Android Tablet that is used to handle Visitor Management at the reception. The Stand is made up of Zinc Alloy, a robust material built to hold the tablet at its best position as well as provides a side arm to cradle the phone receiver. A back plate or ID Card Holder is also attached to its body with an angle perfect for the OCR (a feature provided by TimeTec VMS Visitor Management module) to capture the images. For a more stable position, it is advisable to screw the Tablet Stand onto the guard house table. What's more, this DIY design requires less space and is able to withstand shock during transportation thus effectively making it a truly comprehensive product.