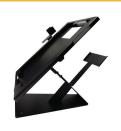

### DIMENSION (mm)

After Installation : 235 (L) x 230 (W) x 285(H)

MATERIAL

Zinc Metal