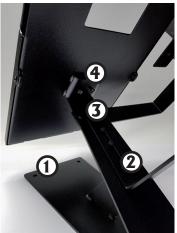

# 1. Screws 2. Stand 3. Tablet Holder 4. Phone Holder 5. ID Card Holder

# **INSTALLATION GUIDE**

**Step 1:** Place the Stand on a flat surface and tighten the screws to secure it.

**Step 2:** Place the ID Card Holder in Position 2 and tighten the screws.

**Step 3:** Place the Phone Holder in Position 3 and tighten the screws.

**Step 4:** Place the Tablet Holder in position 4 and tighten the screws.