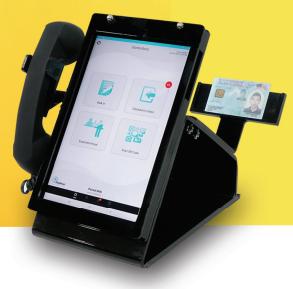

## TABLET STAND A Perfect Match

i-Neighbour's Tablet Stand is specially designed to house the Samsung Galaxy Tab 10.1 Android Tablet that is used to handle Visitor Management at the guard house. The Stand is made up of Acrylic, built to hold the tablet at its best position as well as provides a side arm to cradle the phone receiver. A back plate or ID Card Holder is also attached to its body with an angle perfect for the OCR (a feature provided by i-Neighbour Visitor Management module) to capture the images. For a more stable position, it is advisable to Adhere the Tablet Stand onto the guard house table.