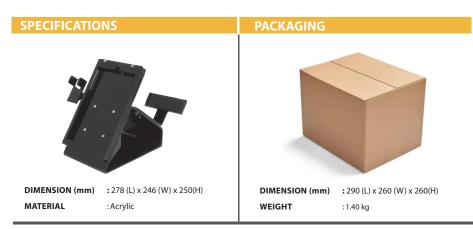

## TABLET STAND A Perfect Match

i-Neighbour's Tablet Stand is specially designed to house the Samsung Galaxy Tab 10.1 Android Tablet that is used to handle Visitor Management at the guard house. The Stand is made up of Acrylic, built to hold the tablet at its best position as well as provides a side arm to cradle the phone receiver. A back plate or ID Card Holder is also attached to its body with an angle perfect for the OCR (a feature provided by i-Neighbour Visitor Management module) to capture the images. For a more stable position, it is advisable to Adhere the Tablet Stand onto the guard house table.