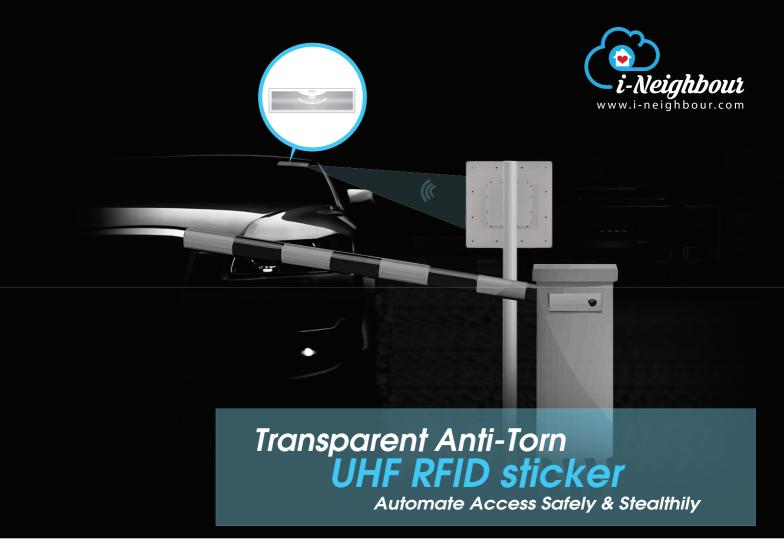

It's time to end all of those frustrations with the transparent anti-torn UHF long range RFID sticker. Simply stick it on the inside or outside of your car's windscreen for the reader to automatically reads your vehicle's information hassle free. The sticker is designed weatherproof and its transparency nature made it inconspicuous to the public. The sticker is also embedded with anti-torn safety feature, making it damaged and unusable if someone tries to peel it off from your vehicle and paste it for dubious activities.

Get the UHF RFID Sticker for a perfect hands-free auto-access and secure system for your vehicle and manage the ins and outs of your enclave without any hassle.

Dimension (mm) : 12 (W) x 12 (H) Weight : 0.03 kg