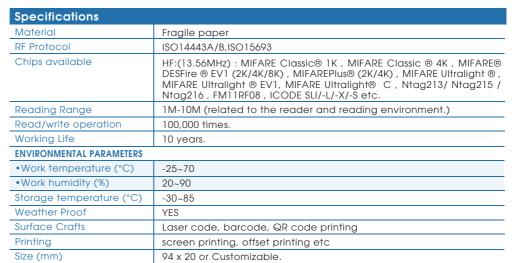

Get the UHF RFID Sticker for a perfect hands-free auto-access and secure system for your vehicle and manage the ins and outs of your enclave without any hassle.

Dimension (mm) : 12 (W) x 12 (H) Weight : 0.03 kg