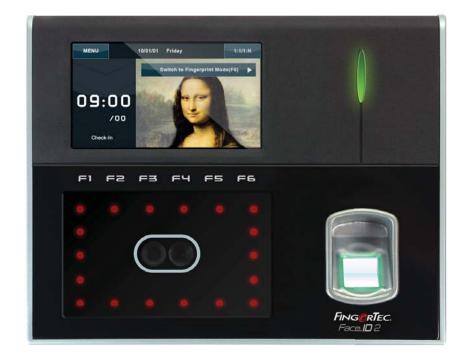

## Three Modes, One Machine

Face ID 2 is the latest biometrics product from FingerTec Worldwide that combines face recognition technology, fingerprint technology and card technology in one sophisticated machine. It is loaded with a powerful microprocessor to collect precise data for time attendance and door access for premises and offices.

#### You have options

FingerTec Face ID 2 allows you to have verification options you prefer. You can choose between face, fingerprint and card verification method based on your preference and requirements. Registration and shifting of verification modes can be done without much hassle, which makes Face ID 2 versatile for everyday office use.

#### **Experience The Latest Technology**

Get to experience the wonder of the latest biometrics technology through Face ID 2. The machine takes 5 images to obtain a 3D template of your face image. After enrolment, verification can be done at a glance and even in the dark. It is contactless and hassle free, and it provides precise data for attendance and door access activities.

## Keyboard

There are 6 shortcut keys available in Face ID 2 and Keyboard icon lets you define the function keys based on your company's requirements. The function keys are F1 to F6.