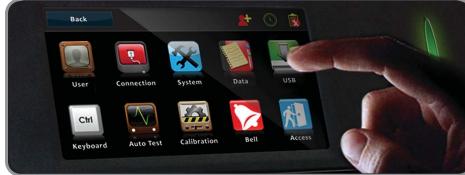

# Data

Check user attendance and transaction logs available in Face ID 2 and perform housekeeping of Face ID 2.

#### Touch to Set

The Face ID 2 is using touch interface for easy settings of the machine. You can configure your company's requirements in the machine by tapping on a relevant icon.

#### User

You can enrol, edit, delete and insert user information from User icon. User ID, name, password, methods of verification, authority level and more. Face ID 2 allows storage of 700 faces and 3000 fingerprints in one machine.

#### Connection

Setup Face ID 2 machine communication with the computer through TCP/IP, RS232 or RS485 and you can set communication password with a computer for a secure data transfer.

#### System

Configure the settings for machine display, fingerprint and face verification through System icon. You can update firmware of the machine and set storage alert as well, if required.

# USB

USB data transfer is available in Face ID 2 and you can transfer users and transaction logs from the machine to the computer using the portable flash disk easily.

# Auto Test

Run tests to the terminal with a tap and the process will run automatically.

#### Calibration

Calibrate touch screen LCD panel of Face ID for sustained performance.

#### Bell

Setup siren schedule bell and time interval between rings.

# Access

Door access is another function available in Face ID 2. Setup your door lock system such as lock delay, door sensor delay and alarm delay in access icon.