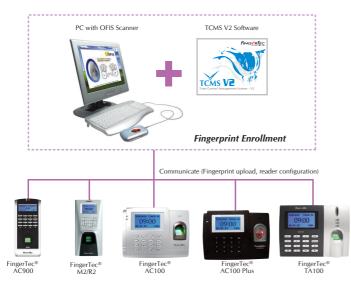

with dry, moist or rough fingerprints.

The OFIS TA allows high storage of fingerprint, transaction log, and user, depending on computer storage capability.

On top, OFIS TA can also be utilized as enrollment stations for larger companies that are using many units of FingerTec<sup>®</sup> readers in their corporations. Templates captured from OFIS TA's scanner are transferable to all FingerTec<sup>®</sup> readers for daily operations.