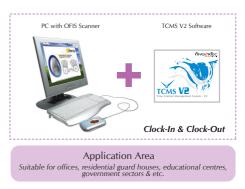

FingerTec Worldwide has produced an affordable fingerprint solution utilizing the OFIS SDK to cater to the need, which known as OFIS TA. The OFIS TA (Online Fingerprint Identification System Time Attendance) is a PC-based Online Fingerprint Identification System for Time Attendance, incorporating a highly sensitive optical fingerprint scanner with TCMS V2 software for a simple yet effective time attendance system, dedicated to small-sized companies.

The OFIS TA is made to have the important functions of time attendance system but with simpler hardware installation,

which requires a USB port to plug in and it can be applied to any environment that has computers present. The system does not require any installation cost or maintenance. Combinations of verifications in OFIS TA are similar to those of standalone fingerprint readers where ID, PIN and fingerprint could be used for user verification. The system offers one-to-one and one-to-many verifications and the high-end optical sensor works well