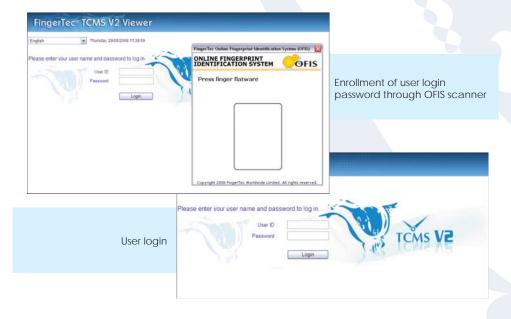

## **Features:**

Allow enrollment of user login password through OFIS scanner. This feature is optional.

TCMSV2 Viewer supports multi language (English, Chinese Simplified, Chinese Traditional, Spanish and Arabic).