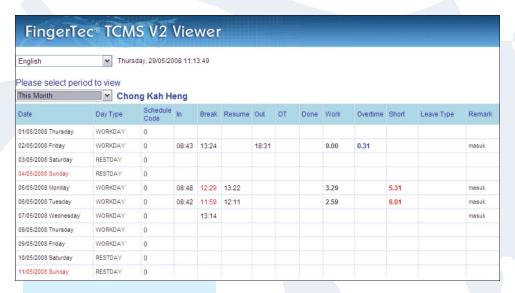

## TCMSV2 Viewer - A Simple Utility To Monitor Your Attendance Data

Administrator and user are able to query attendance sheet by this week, this month and the previous month.

Querying attendance sheet data

Allow print out of attendance sheet report directly from a web browser without requiring installation of any software.

The attendance sheet format is the same as the format of TCMSV2 attendance sheet.