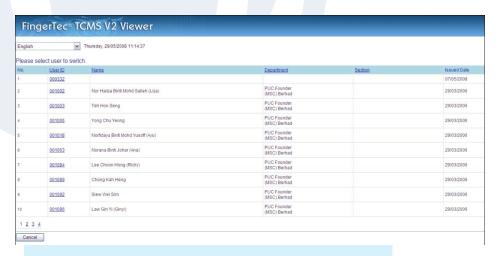

Administrator has authority to view every user's attendance sheet using TCMSV2 viewer.

Switch user - Administrator to view others' user attendance sheet data