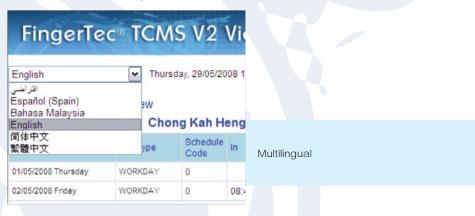

## **Features:**

Allow enrollment of user login password through OFIS scanner. This feature is optional.

TCMSV2 Viewer supports multi language (English, Chinese Simplified, Chinese Traditional, Spanish and Arabic).