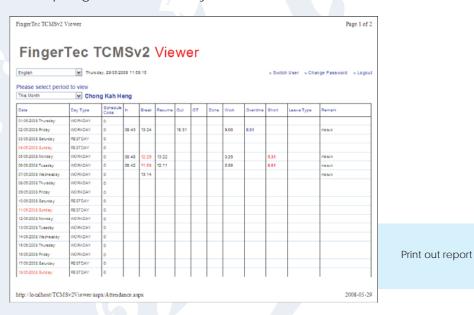

## TCMSV2 Viewer - A Simple Utility To Monitor Your Attendance Data

Administrator and user are able to query attendance sheet by this week, this month and the previous month.

Querying attendance sheet data

Allow print out of attendance sheet report directly from a web browser without requiring installation of any software.

The attendance sheet format is the same as the format of TCMSV2 attendance sheet.