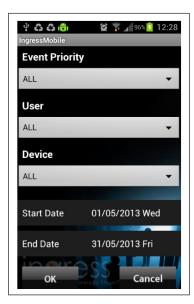

## Remotely check entire access control system.

Use the apps to filter and view employee data, such as who are in and out via specific doors in your company. You can keep an eye to those restricted areas without sitting in front of the Ingress server from time to time. Furthermore, you can even determine an employee's location by checking their IN-OUT records.