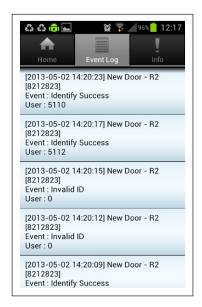

## Remotely check entire access control system.

Use the apps to filter and view employee data, such as who are in and out via specific doors in your company. You can keep an eye to those restricted areas without sitting in front of the Ingress server from time to time. Furthermore, you can even determine an employee's location by checking their IN-OUT records.