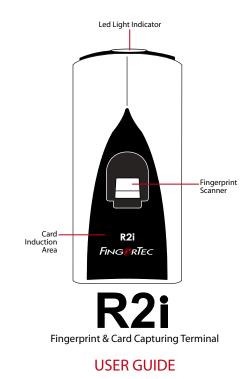

## Overview

| ITEM                      | WHAT IS IT FOR                                                                                                                                     |
|---------------------------|----------------------------------------------------------------------------------------------------------------------------------------------------|
| Led Light<br>Indicator    | Indicating users with the status of termi-<br>nal and status of verification.                                                                      |
|                           | Blue light<br>Terminal is powered on and on standby<br>to accept fingerprint or card input.                                                        |
|                           | Green light<br>User is verified successfully.                                                                                                      |
|                           | <b>Red light</b><br>User verification failed. Terminal requests<br>user to try again.                                                              |
| Fingerprint<br>Scanner    | Capturing user's fingerprint and the data will be sent to master terminal for verification.                                                        |
| Card<br>Induction<br>Area | Reading and capturing details of cards<br>and the data will be sent to master ter-<br>minal for verification. (RFID (Default), MI-<br>FARE or HID) |