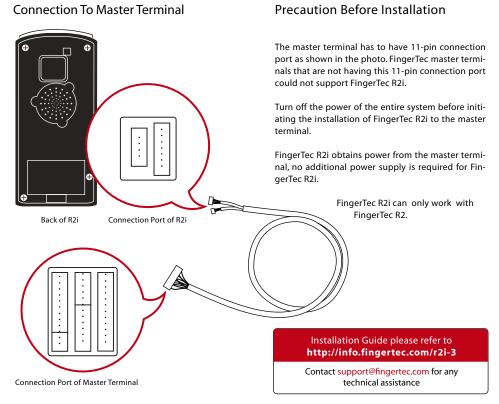

|
|                           | Green light<br>User is verified successfully.                                                                                                      |
|                           | <b>Red light</b><br>User verification failed. Terminal requests<br>user to try again.                                                              |
| Fingerprint<br>Scanner    | Capturing user's fingerprint and the data will be sent to master terminal for verification.                                                        |
| Card<br>Induction<br>Area | Reading and capturing details of cards<br>and the data will be sent to master ter-<br>minal for verification. (RFID (Default), MI-<br>FARE or HID) |

## Package





RS232-USB connection wire







www.fingertec.com