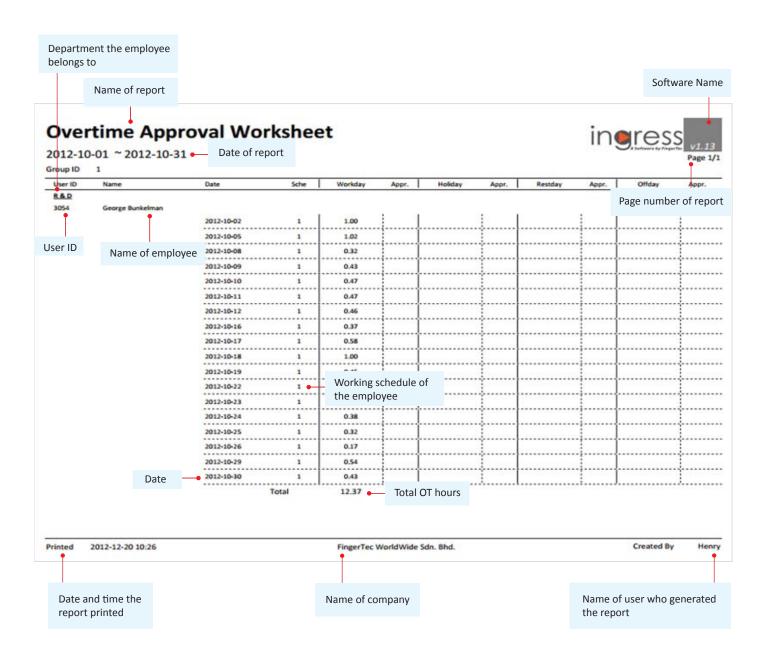

### FING@RTEC | OVERTIME APPROVAL WORKSHEET

This is an overtime worksheet report showing the list of employees who are taking overtime and the amount of hours that he/ she is entitled for. This report is important for the management to check the details of the overtime taken before approving the claims.