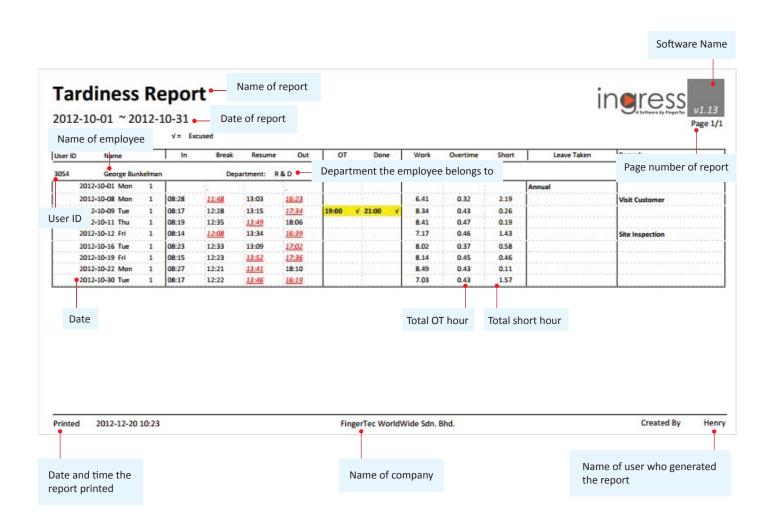

# FING@RTEC | TARDINESS REPORT

This report is showing employees with tardiness for example: late in, early out, and etc. This report will show the time of tardiness in red and the total short minutes.