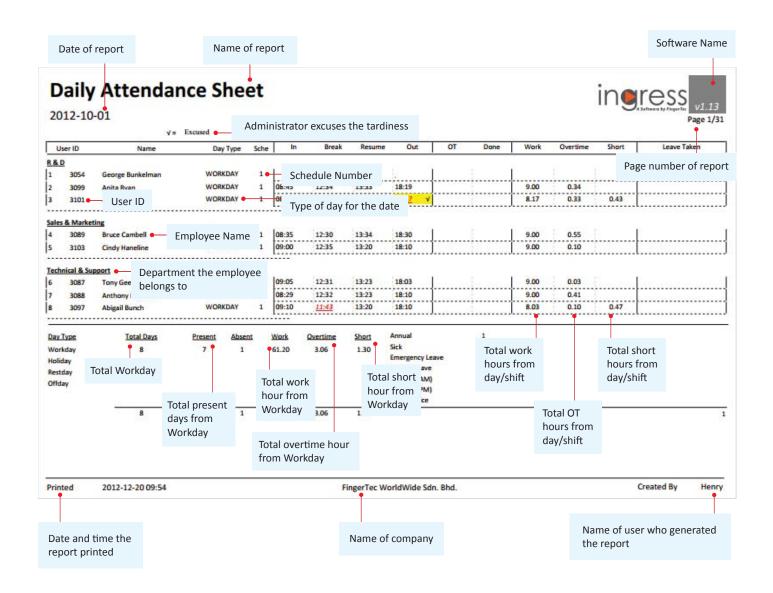

#### FING@RTEC | DAILY ATTENDANCE SHEET

This report details the daily work rate, tardiness, total work time, OT and short for workdays/rest day and off day for each employee.