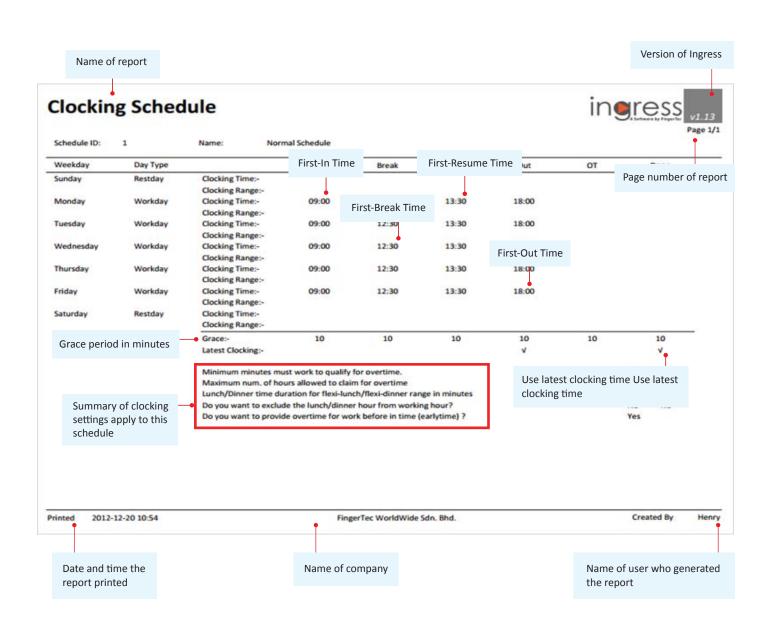

# FING@RTEC | CLOCKING SCHEDULE

This is a checklist showing detailed configurations and settings of the clocking schedule.