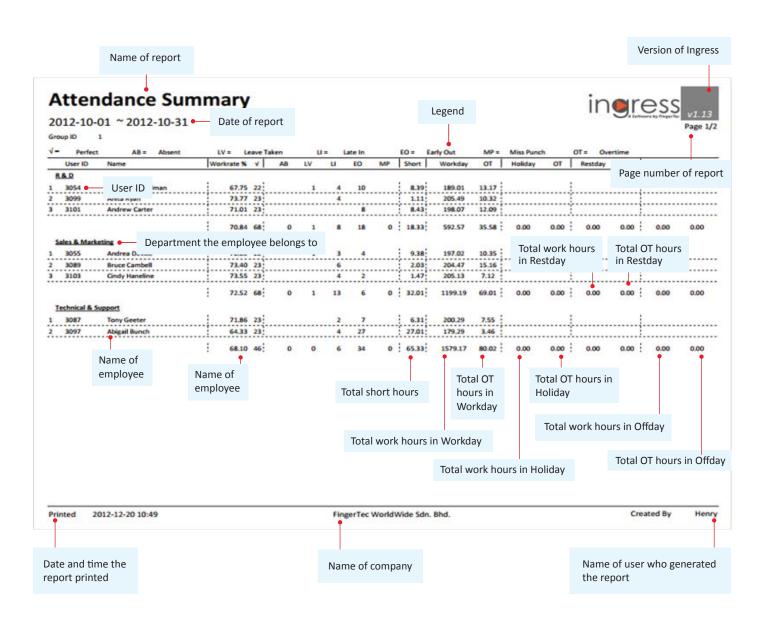

#### FING@RTEC | ATTENDANCE SUMMARY

This report details out the work rate, tardiness, total work time, OT and work hour shortage time for workdays/rest day and off day for each employee. Analysis of each employee's working performance could be viewed using this report.