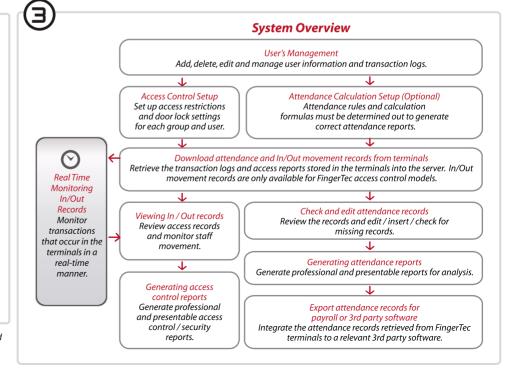

# Software Roadmap

All complete hardware and software user guides are available in the FingerTec DVD and downloadable online at http://user.fingertec.com