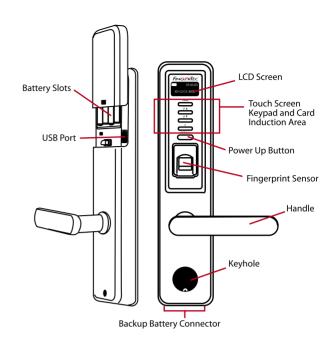

the Power Up button to activate the Keylock.
- 2 Hold down the OK button to proceed to the Main Menu.
- **3** When you see "Admin Affirm" displayed on-screen, perform the verification with the Supervisor privilege to access the Main Menu.
- **4** Select User Manage > Enroll User > Enroll FP (Follow the instruction given on-screen).



#### TO ENROLL NORMAL USERS WITH CARDS

- Press the Power Up button to activate the Keylock.
- Hold down the OK button to proceed to the Main Menu.
- **3** When you see "Admin Affirm" displayed on screen, perform the verification with the Supervisor privilege to access the Main Menu.
- 4 Select User Manage > Enroll User > Reg RFID (Follow the instruction given on-screen).

#### ► Terminal Overview • Keylock 7700

#### **Terminal Overview • Keylock 8800**





# Software Roadmap



All complete hardware and software user guides are available in the FingerTec DVD and downloadable online at http://user.fingertec.com