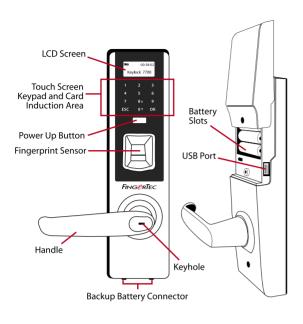

ss the Power Up button to activate the Keylock.
- 2 Hold down the OK button to proceed to the Main Menu.
- **3** When you see "Admin Affirm" displayed on-screen, perform the verification with the Supervisor privilege to access the Main Menu.
- **4** Select User Manage > Enroll User > Enroll FP (Follow the instruction given on-screen).



#### TO ENROLL NORMAL USERS WITH CARDS

- Press the Power Up button to activate the Keylock.
- Hold down the OK button to proceed to the Main Menu.
- **3** When you see "Admin Affirm" displayed on screen, perform the verification with the Supervisor privilege to access the Main Menu.
- 4 Select User Manage > Enroll User > Reg RFID (Follow the instruction given on-screen).

#### ► Terminal Overview • Keylock 7700

#### **Terminal Overview • Keylock 8800**





# Software Roadmap



All complete hardware and software user guides are available in the FingerTec DVD and downloadable online at http://user.fingertec.com