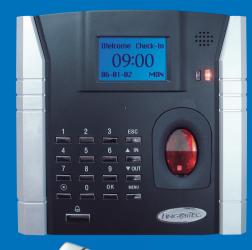

# Fingerprint System for Time Attendance & Door Access Control

The FINGERTEC® AC800 Plus series is made user-friendly, suitable for all walks of life regardless of their technical knowledge. The Plus series is reliable to track employee's time clocking activities and it enhances door access security with its superb fingerprint verification system. The duress option function heightens the sense of the security in every user where you can trigger the alarm with one touch of your duress finger.

True employee clocking activities can be recorded by the system and with its enhanced access option plus the powerful TCMS V2 software; the FING@RTEC® AC800 Plus series is a great system to control your company's premises as well as to track your employee's activity.

The innovative design of the FING@RIEC® AC800 Plus series enables data to be stored in a USB Flash Disk (Pen Drive), and this function eliminates the need for crucial PC-reader connection. Complete with built-in doorbell and voice greetings, the series is not only sophisticated to be placed at your office but it also works effectively for today's busy yet vulnerable business era.