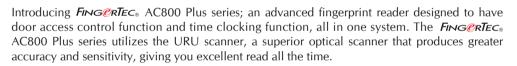

# Fingerprint System for Time Attendance & Door Access Control

The FINGERTEC® AC800 Plus series is made user-friendly, suitable for all walks of life regardless of their technical knowledge. The Plus series is reliable to track employee's time clocking activities and it enhances door access security with its superb fingerprint verification system. The duress option function heightens the sense of the security in every user where you can trigger the alarm with one touch of your duress finger.

True employee clocking activities can be recorded by the system and with its enhanced access option plus the powerful TCMS V2 software; the FING@RTEC® AC800 Plus series is a great system to control your company's premises as well as to track your employee's activity.