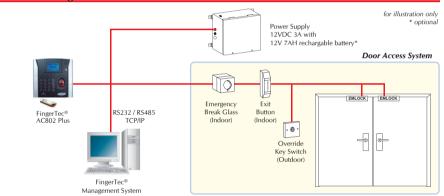

# Layout Plan (Standalone)

## ( Installation Diagram

|                            | [ SPECIFICATIONS ]                         |
|----------------------------|--------------------------------------------|
| Size (mm)                  | 150 (L) x 145(H) x 38.5(W)                 |
| Identification Time (s)    | ≈1.2 sec for 1000 templates                |
| Enrollment                 | Up to 10 fingerprints per user             |
| Fingerprint Placement      | Allow rotation of finger placement         |
| FAR                        | < 0.0001%                                  |
| FRR                        | < 1%                                       |
| Transaction Storage        | 30,000 (AC802 Plus) with work code feature |
| User Capacity              | 1,500 templates (AC802 Plus)               |
| Time Zone                  | 50                                         |
| Communications             | RS232, RS485, TCP/IP, USB Flash Disk       |
| Baud Rate (bps)            | 9600, 19200, 38400,57600, 11520            |
| Operating Temperature (°C) | 0 - 45                                     |
| Operating Humidity (%)     | 20 - 80                                    |
| Power                      | DC 12V 3A                                  |
| Language                   | English, Chinese                           |