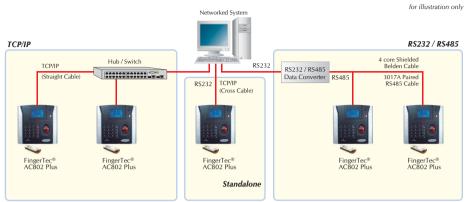

# Layout Plan (Standalone)

## ( Installation Diagram

|                            | [ SPECIFICATIONS ]                         |
|----------------------------|--------------------------------------------|
| Size (mm)                  | 150 (L) x 145(H) x 38.5(W)                 |
| Identification Time (s)    | ≈1.2 sec for 1000 templates                |
| Enrollment                 | Up to 10 fingerprints per user             |
| Fingerprint Placement      | Allow rotation of finger placement         |
| FAR                        | < 0.0001%                                  |
| FRR                        | < 1%                                       |
| Transaction Storage        | 30,000 (AC802 Plus) with work code feature |
| User Capacity              | 1,500 templates (AC802 Plus)               |
| Time Zone                  | 50                                         |
| Communications             | RS232, RS485, TCP/IP, USB Flash Disk       |
| Baud Rate (bps)            | 9600, 19200, 38400,57600, 11520            |
| Operating Temperature (°C) | 0 - 45                                     |
| Operating Humidity (%)     | 20 - 80                                    |
| Power                      | DC 12V 3A                                  |
| Language                   | English, Chinese                           |