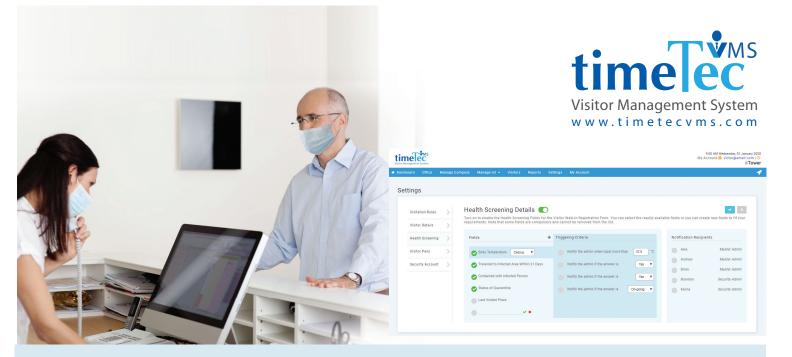

### A Cost Effective Cloud Visitor Management System

Quick and Easy Deployment under 1-hour

\* for companies less than 100 users

Screening

- Monitoring: Comply to the Regulation 11 of the Prevention and Control of Infectious Diseases (No.3) Regulations 2020 to record visitor body temperature.
- Traceability: Trace visitor and staff if there is any contact of Covid-19 contraction for PUI, close contact & casual contact.
- Contactless: Access control with QR code or face verification
- Notification: Alert PIC and disallows visit if visitor fever.

#### Other benefits:

- Blacklist menace
- Customizable e-form
- Calendar view
- OCR built-in, MyKad friendly
- Notification
- Integrable with TimeTec Parking & TimeTec Access
- · Facility booking
- Suitable for SMEs to MNCs, office towers, schools, government offices, residentials etc.