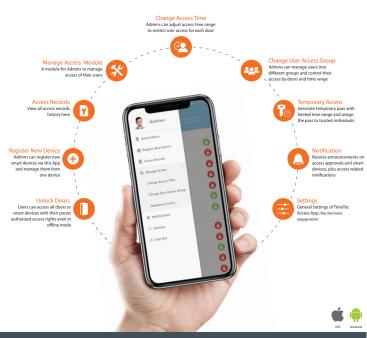

## Smartphone App as Access Credential Loaded with Powerful Features

Get Smart Access App from App Store or Google Play, and manage your access control with renewed confidence

#### User Management

Create user profiles and fill in the required information. Assign Managers or Supervisors as Admins to manage their respective divisions.

- User Information
- Multi Layered Organization
- Flexible Access Rights

## Door & Access Management

Create listing or doors and Bluetooth smart controllers, along with their access rules to secure your premises. Assign users into different groups and determine each group access rights.

## Update & Analysis

Receive push notification on your mobile TimeTec Access app about your doors' activities. Login to the web to have a full view of users who access your doors and their doors' activities.

## Reporting

Be in the know of all your access data for a more safe & secure environment.

- Preconfigured Reports
- · Multiple Filters Option
- Save in Various Formats
- Printable