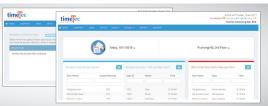

## Update & Analysis

Receive push notification on your mobile TimeTec Access app about your doors' activities. Login to the web to have a full view of users who access your doors and their doors' activities.