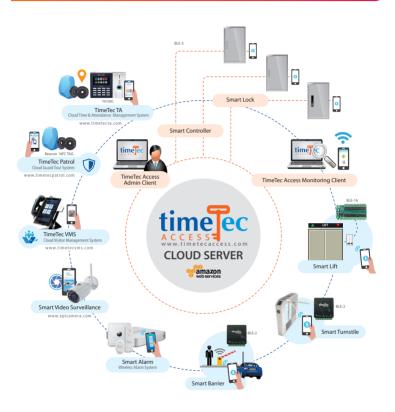

eatures

Get Smart Access App from App Store or Google Play, and manage your access control with renewed confidence



## Benefits of TimeTec Access



- Fast and easy system deployment Minimize burden on IT and support staff Low upfront capital investment for an effective system
- Predictable monthly payments for effective financial planning Multi-branch management made easy Accessible via Internet anytime, anywhere
- Free & regular software updates Optimal uptime and system reliability Reduce IT maintenance and upgrade costs
- Unlimited worldwide support from our global partner network
- High reliability with over 15 years experience in access control system development and industry
- · Secure, redundant and environmentally conscious data center

## IOT INTEGRATED TIMETEC ACCESS SYSTEM



## System & Data Management



- Offer easy and automatic daily full system data backup and simplified full system recovery
- Supports different levels of user privilege settings
- Effective approval system
- Cartification of ICO/IEC 27001.2012 Information Cocyvity Management System /ICM
- Covered by TimeTec Service Level Agreement (SLA)

- Complete Automation
- High Quality Information
- ✓ Measurable ROI
- Exceed Expectations

## **\*** KEY FEATURES





#### User Management

Create user profiles and fill in the required information. Assign Managers or Supervisors as Admins to manage their respective divisions.

- User Information
- Multi Layered Organization
- Flexible Access Rights





## Door & Access Management

Create listing or doors and Bluetooth smart controllers, along with th