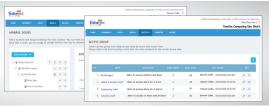

## Door & Access Management

Create listing or doors and Bluetooth smart controllers, along with their access rules to secure your premises. Assign users into different groups and determine each group access rights.

## Update & Analysis

Receive push notification on your mobile TimeTec Access app about your doors' activities. Login to the web to have a full view of users who access your doors and their doors' activities.