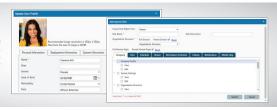

#### User Management

Create user profiles and fill in the required information. Assign Managers or Supervisors as Admins to manage their respective divisions.

- User Information
- Multi Layered Organization
- Flexible Access Rights