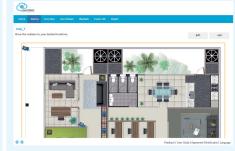

# **Mark Location of Cameras** on Floor Plan

EpiCAMERA

You can mark locations of cameras on the map/layout that you upload. With this in place, you can have a better overview of what you are viewing/monitoring through this markers.