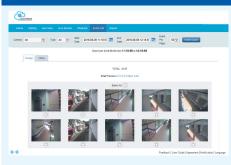

# **View Archived Images Easily**

Select the particular camera file you wish to view and how many images you need to have sight in a page within the Event List. Also select specific events and decide to either delete, download or save them in folders