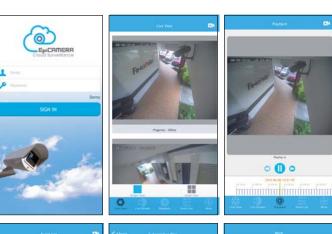

# • VIEW, STREAM, PLAYBACK AND ANALYSE CAPTURED FOOTAGES

Live View in 1, 4 or 9 Camera Display Grid

You can live view/live stream their cameras on 1/4/9-camera view, depending on your preference. For a clearer display, it is best to view via a single camera at a time, but in some circumstances, it is crucial to be able to display a few cameras simultaneously. You could choose 4 or 9 camera display grids for concurrent view.

# Playback Captured Footages **Using Time-Navigation Bar**

Conveniently playback-recorded footages via the Playback tab. You will be able to navigate easily to different time periods by dragging the red vertical bar or by clicking on the timeline

# Epicamera Mobile App

These are the features that are available in the mobile app:

- Live View Live Stream
- Playback Event List
- Save Folder Notifications
  - · Manage Profile
- Manage Cameras Settings
- Multiple language Selections