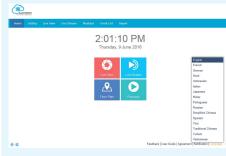

# • VIEW, STREAM, PLAYBACK AND ANALYSE CAPTURED FOOTAGES

Live View in 1, 4 or 9 Camera Display Grid

You can live view/live stream their cameras on 1/4/9-camera view, depending on your preference. For a clearer display, it is best to view via a single camera at a time, but in some circumstances, it is crucial to be able to display a few cameras simultaneously. You could choose 4 or 9 camera display grids for concurrent view.

# **Drag and Drop Selected Camera** You Wish to view in Live View/Stream

Different users have different preferences while viewing the cameras, EpiCamera understands that and provides options for you to drag and drop your selected cameras onto frame locations you

# **View Archived Images Easily**

Select the particular camera file you wish to view and how many images you need to have sight in a page within the Event List. Also select specific events and decide to either delete, download or save them in folders

# Playback Captured Footages **Using Time-Navigation Bar**

Conveniently playback-recorded footages via the Playback tab. You will be able to navigate easily to different time periods by dragging the red vertical bar or by clicking on the timeline

# **Multiple Language Availability** for Your Convenience

EpiCamera is available in 16 different languages. You may select your preferred language and feel at home by browsing through your chosen language.