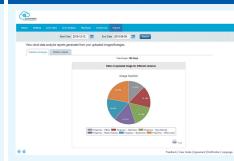

# **Report Analysis for Effective** Camera Deployments

Through this analyzed reports, you are able to position your cameras in effective locations and fully utilize the benefits to your advantage. These reports are available in the Report tab within the solution itself.