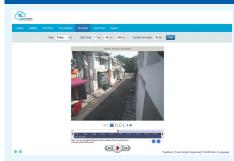

# Playback Captured Footages **Using Time-Navigation Bar**

Conveniently playback-recorded footages via the Playback tab. You will be able to navigate easily to different time periods by dragging the red vertical bar or by clicking on the timeline