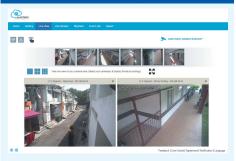

# **View Archived Images Easily**

Select the particular camera file you wish to view and how many images you need to have sight in a page within the Event List. Also select specific events and decide to either delete, download or save them in folders

# Archive, View and Manage Captured Footages/Images on EpiCamera Cloud Server

- Storage of recorded frames in EpiCamera are archived according to a particular camera, time and date for easy playback and reference. User may save or delete selected frames according to their needs.
- EpiCamera.com provides cloud storage services to store the recorded frames from your camera securely. Unlike conventional surveillance systems that keep records in DVR, EpiCamera frees you from having to worry about the DVR being tampered with.
- EpiCamera runs on Amazon EC2, which offers a highly reliable environment whereby replacement instances can be immediately foreseen and authorized. The Amazon EC2 Service Level Agreement commits 99.95% availability for each Amazon EC2 Region. Data is backed up regularly and has Multi-AZ deployments, which protects your latest database and updates against unplanned outages. All our infrastructure is monitored live, continuously (24/7/365) by Amazon CloudWatch to identify and prevent potential problems from occurring.