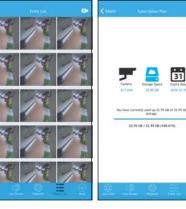

# **View Archived Images Easily**

Select the particular camera file you wish to view and how many images you need to have sight in a page within the Event List. Also select specific events and decide to either delete, download or save them in folders

# Archive, View and Manage Captured Footages/Images on EpiCamera Cloud Server

- Storage of recorded frames in EpiCamera are archived according to a particular camera, time and date for easy playback and reference. User may save or delete selected frames according to their needs.
- EpiCamera.com provides cloud storage services to store the recorded frames from your camera securely. Unlike conventional surveillance systems that keep records in DVR, EpiCamera frees you from having to worry about the DVR being tampered with.
- EpiCamera runs on Amazon EC2, which offers a highly reliable environment whereby replacement instances can be immediately foreseen and authorized. The Amazon EC2 Service Level Agreement commits 99.95% availability for each Amazon EC2 Region. Data is backed up regularly and has Multi-AZ deployments, which protects your latest database and updates against unplanned outages. All our infrastructure is monitored live, continuously (24/7/365) by Amazon CloudWatch to identify and prevent potential problems from occurring.