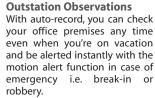

# ©2016 Timetec Cloud Sdn Bhd. All rights reserved

Nanny-Cam

EpiCamera.com enables working parents to check on their children left at home with a nanny, a babysitter or grandparents.

For families with maids, you can use EpiCamera.com to monitor maid's activities while they are at work.

The headache with conventional surveillance system is its vulnerability of privacy and security measures of the stored data as servers or DVR devices require frequent maintenance and enhancements to operate smoothly. These storage devices are also easy targets of malicious individuals to retrieve, temper and delete information to cover up any felonious activity.

With EpiCamera cloud surveillance system and its mobile application, you can enjoy a sophisticated modern day surveillance system with a minimum subscription fee and a real peace of mind.