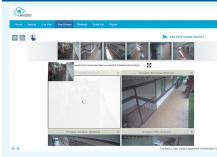

# • VIEW, STREAM, PLAYBACK AND ANALYSE CAPTURED FOOTAGES

Live View in 1, 4 or 9 Camera Display Grid

You can live view/live stream their cameras on 1/4/9-camera view, depending on your preference. For a clearer display, it is best to view via a single camera at a time, but in some circumstances, it is crucial to be able to display a few cameras simultaneously. You could choose 4 or 9 camera display grids for concurrent view.

# **Drag and Drop Selected Camera** You Wish to view in Live View/Stream

Different users have different preferences while viewing the cameras, EpiCamera understands that and provides options for you to drag and drop your selected cameras onto frame locations you