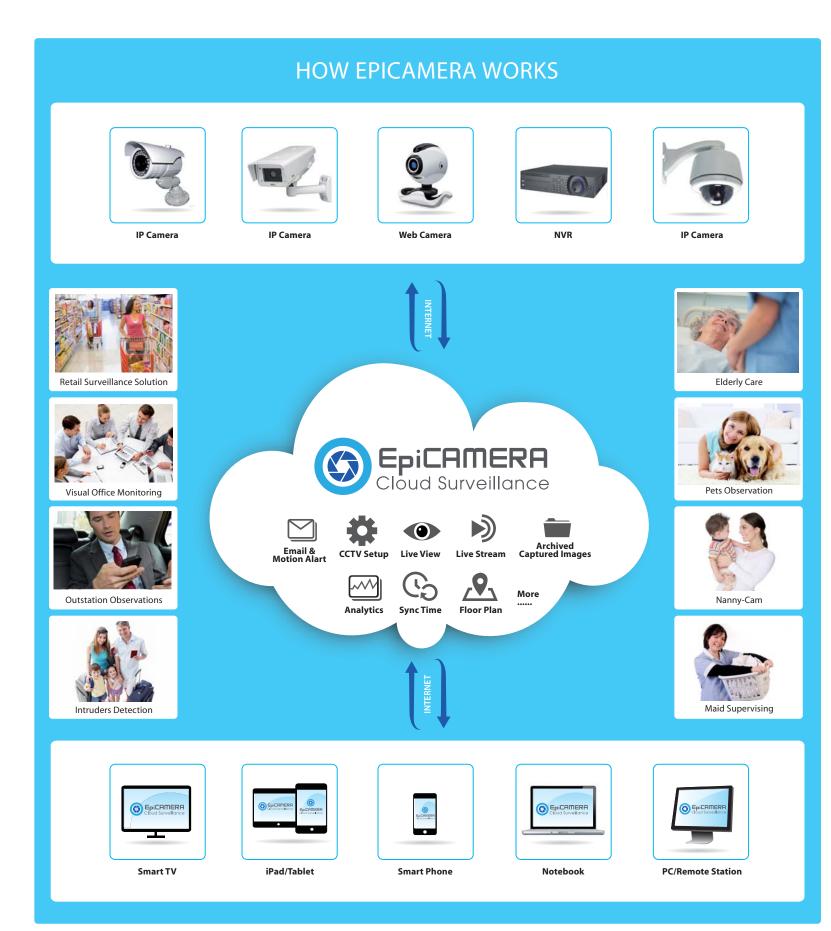

# **Retail Surveillance Solution** Deter theft, inventory shrinkage

and prevent lost of profit incidences that frequently occurs with conventional surveillance system.

# **Elderly Care**

Placing cameras in common areas while being mindful of the elderly's privacy is an excellent way to keep an eye on them while you are away.

## **Pets Observation** Turn EpiCamera.com into a

perfect pet-surveillance system; ensure your pets are safe and sound at all times by checking up on them regularly

# ©2016 Timetec Cloud Sdn Bhd. All rights reserved

Nanny-Cam

EpiCamera.com enables working parents to check on their children left at home with a nanny, a babysitter or grandparents.

For families with maids, you can use EpiCamera.com to monitor maid's activities while they are at work.