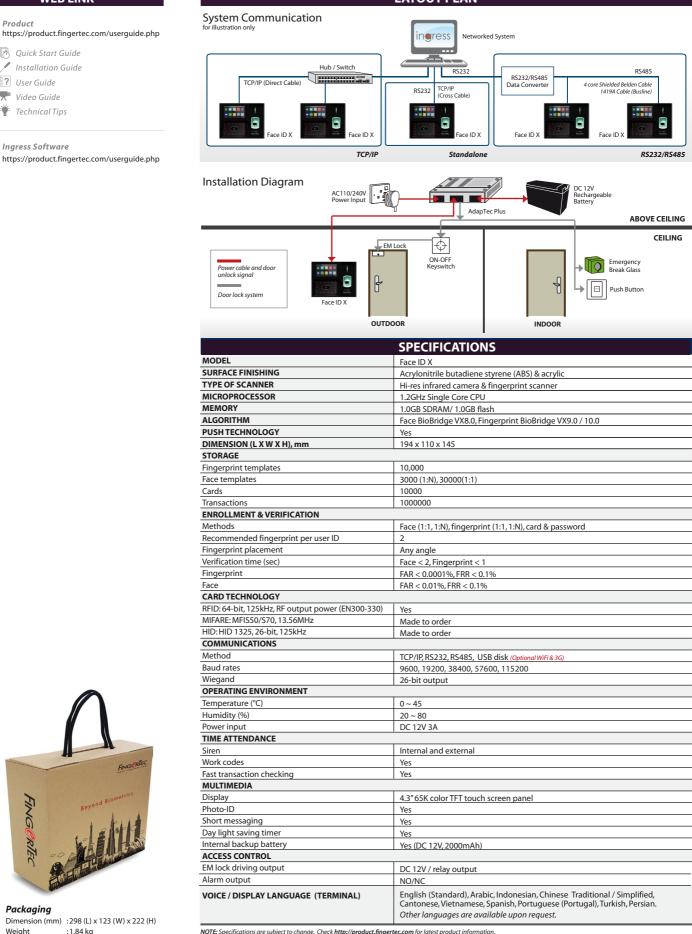

## Supersized Capacity

Face ID X can store up to 30,000 face templates, 10,000 fingerprint templates and up to 1,000,000 transaction logs which can be downloaded into a computer via TCP/IP, RS232, RS485, or via USB flash disk connection.

## **Smooth Navigation**

The full colour touch screen in Face ID X makes it easy for users to navigate through the system.

**WEB LINK** 

Product

Ť

🖪 Quick Start Guide

🔎 Installation Guide

Technical Tips

Ingress Software

**?** User Guide

Video Guide

LAYOUT PLAN

Authorized Reseller:

Packaging Dimension (mm) :298 (L) x 123 (W) x 222 (H) Weight :1.84 ka