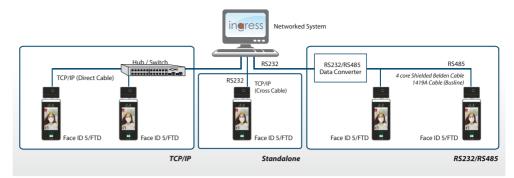

iguration to prevent crimes and spoofing attempts.



**Large Capacity** 

Stores up to 6,000 face templates, 6,000 fingerprint 3,000 templates, palm templates and up to 200,000 transaction logs.



## **Speedy Verification**

High-Speed Temperature Detection. 0.1s Temperature Detection & up to 120cm Measurement



## **Fever Detection**

Configure temperature threshold for easy detection of high body temperature to exclude the potential risk of contagious disease transmission and deny access immediately.



### Efficient Data Processing

Integrated with Ingress software, the bundled solution with door access and time attendance solution in one single system.

## **WEB LINK**











Packaging Dimension (mm) : 245 (L) x 90 (W) x 225 (H) : 1.5kg

### LAYOUT PLAN

# System Communication



#### Installation Diagram