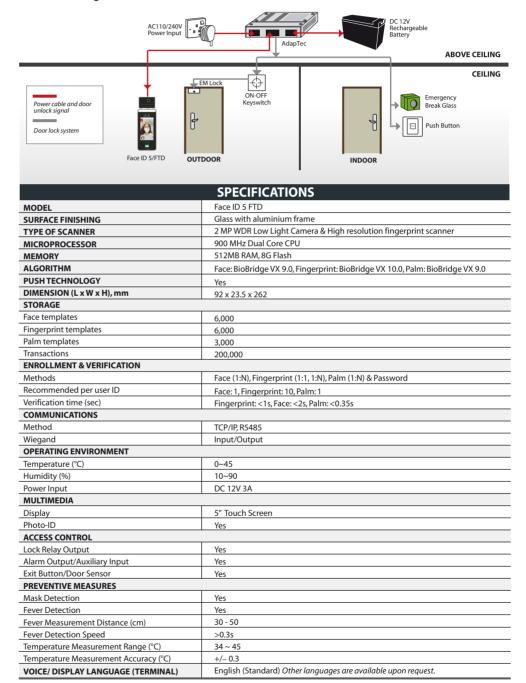

nd spoofing attempts.



**Large Capacity** 

Stores up to 6,000 face templates, 6,000 fingerprint 3,000 templates, palm templates and up to 200,000 transaction logs.



## **Speedy Verification**

High-Speed Temperature Detection. 0.1s Temperature Detection & up to 120cm Measurement



## **Fever Detection**

Configure temperature threshold for easy detection of high body temperature to exclude the potential risk of contagious disease transmission and deny access immediately.



### Efficient Data Processing

Integrated with Ingress software, the bundled solution with door access and time attendance solution in one single system.

## **WEB LINK**











Packaging Dimension (mm) : 245 (L) x 90 (W) x 225 (H) : 1.5kg

### LAYOUT PLAN

# System Communication



#### Installation Diagram