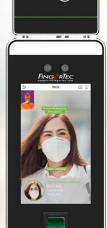

Latest Al Face Recognition Technology Embedded with the ultimate light-proof function technology to verify faces successfully even in a variety of light conditions.

Verify with Mask On Verifies a face even with a mask on for better safety; the feature is optional yet crucial amid the pandemic.

## **Speedy Verification**

High-Speed Temperature Detection. 0.1s Temperature Detection & up to 120cm Measurement

## **Fever Detection**

Configure temperature threshold for easy detection of high body temperature to exclude the potential risk of contagious disease transmission and deny access immediately.