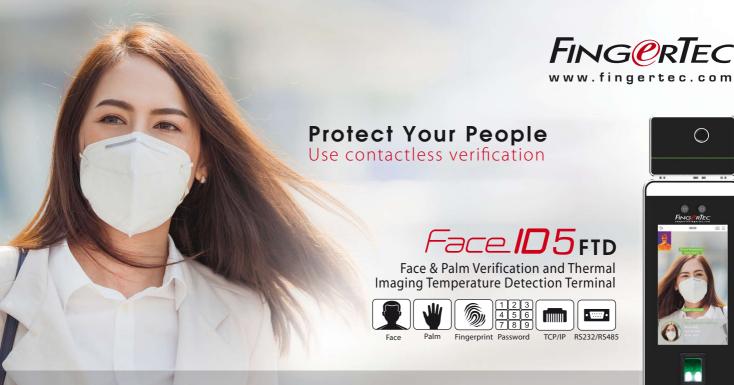

Face ID5/FTD is the Premium Version of the Face ID5 model. This model highlights the visible light facial-recognition technology, and it comes with body temperature detection using thermal imaging engineering facial recognition algorithms and the latest computer vision technology. It supports both facial and palm verifications with largecapacity and speedy recognition to improve security performance in all aspects. Face ID5/FTD is contactless, which eliminates the risk of cross-contamination; it can detect body temperature and verify masked individual accurately. It is equipped with the ultimate anti-spoofing algorithm for facial recognition against almost all types of fake photos and videos attack. Face ID5/FTD also can perform 3-in-1 palm recognition (palm shape, palm print and palm vein) in 0.35 sec per hand; and the palm data acquired will be compared with a maximum of 3,000 palm templates. Suitable to apply to any premises and public areas such as hospitals, factories, schools, commercial buildings, stations.

- · Facial verification for masked individuals will increase the False Acceptance Rate.
- Therefore, a Palm verification for masked individuals is recommended as an added verification option.
- Temperature measurement data is for reference only, and it is not intended for medical use. Suitable for indoor environments without wind or direct sunlight.

Latest Al Face Recognition Technology Embedded with the ultimate light-proof function technology to verify faces successfully even in a variety of light conditions.

Verify with Mask On Verifies a face even with a mask on for better safety; the feature is optional yet crucial amid the pandemic.