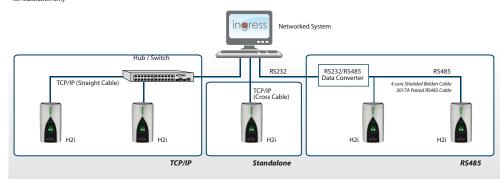

is a USB flash disk to transfer transaction logs to your computer. It is that easy!



#### Be Secure with Style

Who says you can't be stylish? The simple and sleek design of H2i looks good in any setting of a workplace!





# **Built-In Alarm**

Increase the security at your workplace by installing an external alarm, and be alerted during unexpected scenarios such as break-ins and fire emergencies.



#### Value for Money

This model was designed to be economical so that you are able to implement FingerTec solutions at a lower cost. We believe that when it comes to security, there should be no compromise.

### **WEB LINK**



Quick Start Guide Installation Guide

? User Guide

Video Guide

Technical Tips

Ingress Software http://info.fingertec.com/ingress

## **System Communication**



**LAYOUT PLAN** 

# Installation Diagram



NOTE: Specifications are subject to change.



**Packaging** 

Dimension (mm) Weight

: 225 (L) x 72 (W) x 168 (H) :0.8 kg