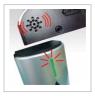

# **Built-In Alarm**

Increase the security at your workplace by installing an external alarm, and be alerted during unexpected scenarios such as break-ins and fire emergencies.

## **System Communication**

**LAYOUT PLAN** 