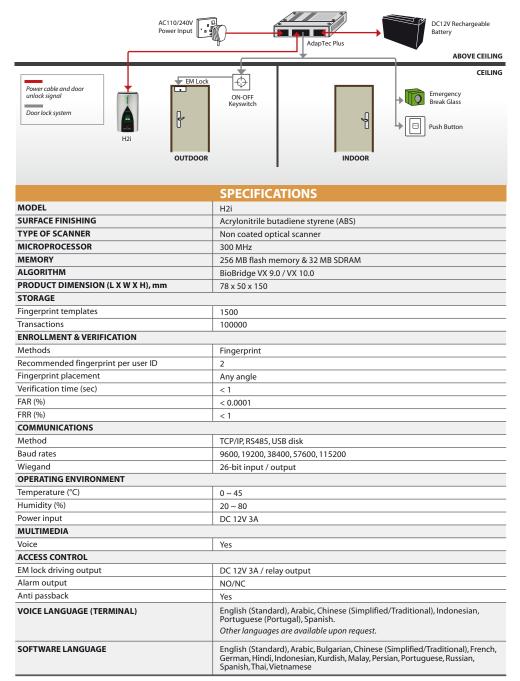

# Installation Diagram

NOTE: Specifications are subject to change.

**Packaging** 

Dimension (mm) Weight

: 225 (L) x 72 (W) x 168 (H) :0.8 kg