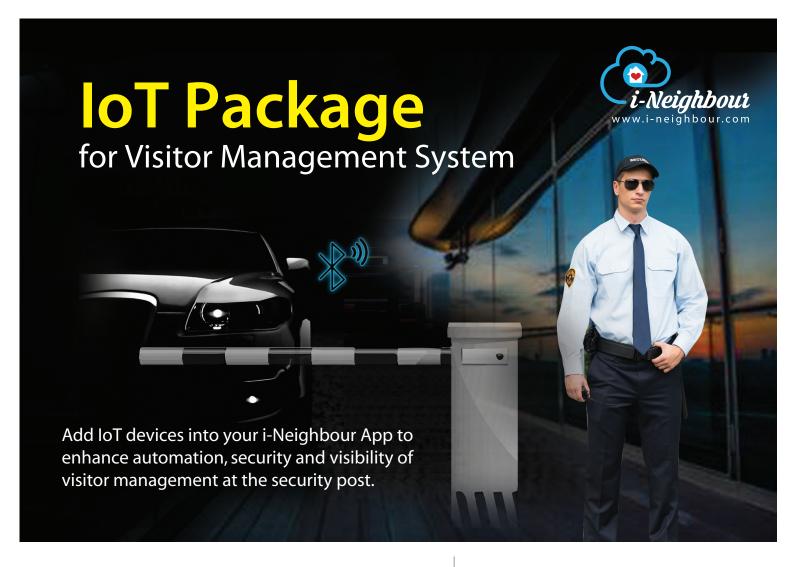

## TimeTec BLE-2 for Automation

Tap on the Check-In icon in i-Vizit panel to uplift barrier gate for visitor access.

## INCLUDING

- 1. Onvif IP Camera E17s x 2 units (in-out visitor lane)
- 2. BLE-2 x 2 units (in-out visitor lane)
- 3. Installation & cabling of BLE-2 & IP Camera

**Note:** Community has to provide Internet access with a router and wifi modem to adopt the above IoT devices.

## EpiCam E17S for Security and Visibility By tapping on the Check-in icon, the visitor's car image, vehicle plate number, and ID will be uploaded into a cloud server and made available to unit owners and admins in real time for reference. E17s