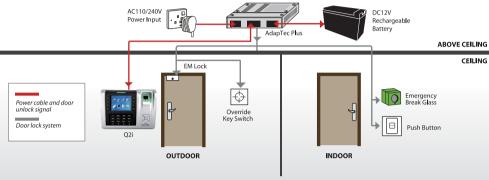

onnected terminals and attendance functions too.



### Workcodes

Use Workcode feature to let your staff report their whereabouts when they clock.



### **Easy Data Sync**

Q2i offers various options for data transfer including TCP/IP, RS485, RS232, and USB flash disk (additional module) to make data syncing easier.



### **Full Colour Screen**

This model comes with a full colour TFT screen. Display pictures, corporate advertisements, screen savers and much more on the colour screen of the terminals.





### **WEB LINK**



Quick Start Guide Installation Guide

? User Guide

Video Guide

\* Technical Tips

Ingress Software http://info.fingertec.com/ingress



**Packaging** Dimension (mm) : 245 (L) x 90 (W) x 225 (H) Weight : 1.74kg







## **LAYOUT PLAN**



# Installation Diagram



|                                        | '                                                                                                                                                      |
|----------------------------------------|--------------------------------------------------------------------------------------------------------------------------------------------------------|
| SPECIFICATIONS                         |                                                                                                                                                        |
| MODEL                                  | Q2i                                                                                                                                                    |
| SURFACE FINI