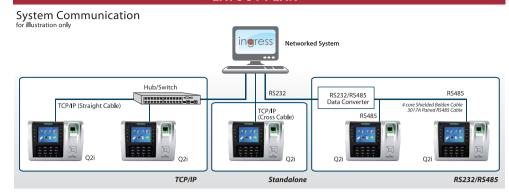

## **LAYOUT PLAN**

### **Easy Data Sync**

Q2i offers various options for data transfer including TCP/IP, RS485, RS232, and USB flash disk (additional module) to make data syncing easier.