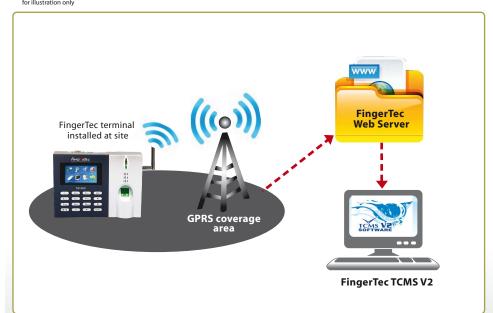

## **GPRS Connectivity**

Don't want the hassle of wires? Then opt for our GPRS enabled terminals instead. Connect to the PC TO sync data over a GPRS connection without having a range limit.