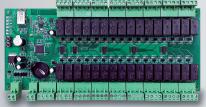

There are 3 parts to a BLE-16; a main controller, a BLE reader and a power supply, all housed in a clean DIY metal enclosure. Floor selection board with associated relays is mounted separately in another enclosure. One BLE-16 controller can control 16 floors, one dedicated relay contact for each floor, and the controllers can be modularly expended, making it a perfect choice for standard lifts and it is also customizable for different and unique requirements.