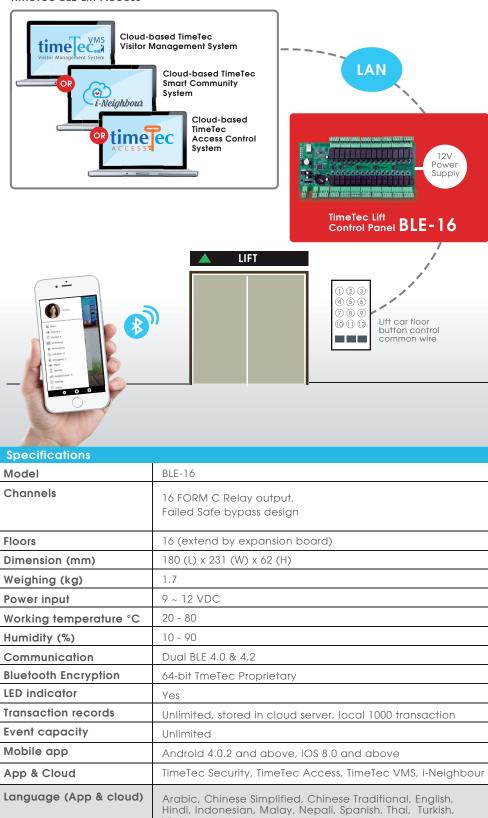

## Installation Diagram \*for illustration only

There are 3 parts to a BLE-16; a main controller, a BLE reader and a power supply, all housed in a clean DIY metal enclosure. Floor selection board with associated relays is mounted separately in another enclosure. One BLE-16 controller can control 16 floors, one dedicated relay contact for each floor, and the controllers can be modularly expended, making it a perfect choice for standard lifts and it is also customizable for different and unique requirements.

Choose BLE-16 and integrate it seamlessly with TimeTec VMS for office tower visitor management system, TimeTec Access for cloud access control system and i-Neighbour for residential management system and TimeTec Security for small office deployment. To achieve better security and convenience automation simultaneously.