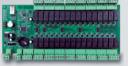

## **TimeTec Lift Control Panel BLE-16**

TimeTec BLE-16 is a lift control panel that enables smartphone for elevator access in high-rise residentials or office towers by tapping on the Bluetooth communication technology. It serves four different cloud solutions for TimeTec in lift control, namely TimeTec Access for Office Environment, TimeTec VMS for Office Visitor Management, TimeTec iNeighbour for Residential Smart Community and i-TimeTec for Small High-Rise Building Deployment. A single BLE-16 controller can support up to 16 floors with one dedicated relay contact for each floor, and for skyscrapers having more than 16 floors, the controller can be extended by stacking the device up in relation to the number of floors required, i.e. 32 floors will require 2 BLE-16, 48 floors will require 3 BLE-16 and so on.