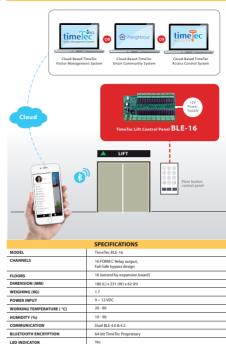

## **TimeTec Lift Control Panel BLE-16**

TimeTec BLE-16 is a lift control panel that enables smartphone for elevator access in high-rise residentials or office towers by tapping on the Bluetooth communication technology. It serves four different cloud solutions for TimeTec in lift control, namely TimeTec Access for Office Environment, TimeTec VMS for Office Visitor Management, TimeTec iNeighbour for Residential Smart Community and i-TimeTec for Small High-Rise Building Deployment. A single BLE-16 controller can support up to 16 floors with one dedicated relay contact for each floor, and for skyscrapers having more than 16 floors, the controller can be extended by stacking the device up in relation to the number of floors required, i.e. 32 floors will require 2 BLE-16, 48 floors will require 3 BLE-16 and so on.

## SYSTEM DIAGRAM

NOTE: Specifications are subject to change without prior notice

TRANSACTION RECORDS

LANGUAGE (APP & CLOUD)

EVENT CAPACITY

MOBILE APP

APP & CLOUD

| uthorized Reseller: |  |  |
|---------------------|--|--|
|                     |  |  |
|                     |  |  |
|                     |  |  |
|                     |  |  |
|                     |  |  |