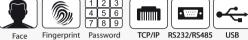

**Contactless Identification** One of the many advantages of face identification is its contactless nature. Just stand still in front of the camera and get verified.

Multi-Verification Method Face ID 2 offers different types of identity verifications Fingerprint, Face ID and password.

grammable for the commonly used

**Supersized Capacity** 

Face ID 2 can store up to 1200 face templates, 10000 fingerprint templates and up to 200000 transaction logs which can be downloaded into a computer via TCP/IP, RS232, RS485, or via USB flash disk connection.

## Installation Diagram

|                                     | SPECIFICATIONS                                                                                                                                                                                       |
|-------------------------------------|------------------------------------------------------------------------------------------------------------------------------------------------------------------------------------------------------|
| MODEL                               | Face ID 2                                                                                                                                                                                            |
| SURFACE FINISHING                   | Acrylonitrile butadiene styrene (ABS) & acrylic                                                                                                                                                      |
| TYPE OF SCANNER                     | Hi-res infrared camera & fingerprint scanner                                                                                                                                                         |
| MICROPROCESSOR                      | 1.2GHz                                                                                                                                                                                               |
| MEMORY                              | 128MB Nand flash & 64MB Nand flash                                                                                                                                                                   |
| ALGORITHM                           | Face BioBridge VX8.0, Fingerprint BioBridge VX9.0 / 10.0                                                                                                                                             |
| PUSH TECHNOLOGY                     | Yes                                                                                                                                                                                                  |
| DIMENSION (L X W X H), mm           | 194 x 110 x 145                                                                                                                                                                                      |
| STORAGE                             |                                                                                                                                                                                                      |
| Fingerprint templates               | 10000                                                                                                                                                                                                |
| Face templates                      | 1200                                                                                                                                                                                                 |
| Transactions                        | 200000                                                                                                                                                                                               |
| ENROLLMENT & VERIFICATION           |                                                                                                                                                                                                      |
| Methods                             | Face (1:1, 1:N), fingerprint (1:1, 1:N) & password                                                                                                                                                   |
| Recommended fingerprint per user ID | 2                                                                                                                                                                                                    |
| Fingerprint placement               | Any angle                                                                                                                                                                                            |
| Verification time (sec)             | Face < 2, Fingerprint < 1                                                                                                                                                                            |
| Fingerprint                         | FAR < 0.0001%, FRR < 0.1%                                                                                                                                                                            |
| Face                                | FAR < 0.01%. FRR < 0.1%                                                                                                                                                                              |
| COMMUNICATIONS                      |                                                                                                                                                                                                      |
| Method                              | TCP/IP, RS232, RS485, USB disk                                                                                                                                                                       |
| Baud rates                          | 9600, 19200, 38400, 57600, 115200                                                                                                                                                                    |
| Wiegand                             | 26-bit output                                                                                                                                                                                        |
| OPERATING ENVIRONMENT               |                                                                                                                                                                                                      |
| Temperature (°C)                    | 0~45                                                                                                                                                                                                 |
| Humidity (%)                        | 20 ~ 80                                                                                                                                                                                              |
| Power input                         | DC 12V 3A                                                                                                                                                                                            |
| TIME ATTENDANCE                     |                                                                                                                                                                                                      |
| Siren                               | Internal and external                                                                                                                                                                                |
| Work codes                          | Yes                                                                                                                                                                                                  |
| Fast transaction checking           | Yes                                                                                                                                                                                                  |
| MULTIMEDIA                          |                                                                                                                                                                                                      |
| Display                             | 4.3" 65K color TFT touch screen panel                                                                                                                                                                |
| Photo-ID                            | Yes                                                                                                                                                                                                  |
| Short messaging                     | Yes                                                                                                                                                                                                  |
| Day light saving timer              | Yes                                                                                                                                                                                                  |
| Internal backup battery             | Yes (DC 12V, 2000mAh)                                                                                                                                                                                |
| ACCESS CONTROL                      |                                                                                                                                                                                                      |
| EM lock driving output              | DC 12V / relay output                                                                                                                                                                                |
| Alarm output                        | NO/NC                                                                                                                                                                                                |
| VOICE / DISPLAY LANGUAGE (TERMINAL) | English (Standard), Arabic, Indonesian, Chinese Traditional / Simplified,<br>Cantonese, Vietnamese, Spanish, Portuguese (Portugal), Turkish, Persian.<br>Other languages are available upon request. |