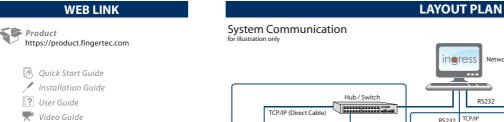

Networked System RS232 RS485 RS232/RS485 Data Converter 4 core Shielded Belden Cable 1419A Cable (Busline) TCP/IP (Cross Cable) RS232 ì ì ace ID 2 ace ID 2 re ID 2 Face ID 2 Face ID 2 TCP/IP Standalone RS232/RS485