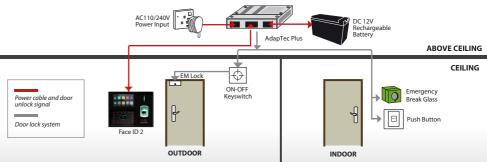

## Installation Diagram

|                                     | SPECIFICATIONS                                                                                                                                                                                       |
|-------------------------------------|------------------------------------------------------------------------------------------------------------------------------------------------------------------------------------------------------|
| MODEL                               | Face ID 2                                                                                                                                                                                            |
| SURFACE FINISHING                   | Acrylonitrile butadiene styrene (ABS) & acrylic                                                                                                                                                      |
| TYPE OF SCANNER                     | Hi-res infrared camera & fingerprint scanner                                                                                                                                                         |
| MICROPROCESSOR                      | 1.2GHz                                                                                                                                                                                               |
| MEMORY                              | 128MB Nand flash & 64MB Nand flash                                                                                                                                                                   |
| ALGORITHM                           | Face BioBridge VX8.0, Fingerprint BioBridge VX9.0 / 10.0                                                                                                                                             |
| PUSH TECHNOLOGY                     | Yes                                                                                                                                                                                                  |
| DIMENSION (L X W X H), mm           | 194 x 110 x 145                                                                                                                                                                                      |
| STORAGE                             |                                                                                                                                                                                                      |
| Fingerprint templates               | 10000                                                                                                                                                                                                |
| Face templates                      | 1200                                                                                                                                                                                                 |
| Transactions                        | 200000                                                                                                                                                                                               |
| ENROLLMENT & VERIFICATION           |                                                                                                                                                                                                      |
| Methods                             | Face (1:1, 1:N), fingerprint (1:1, 1:N) & password                                                                                                                                                   |
| Recommended fingerprint per user ID | 2                                                                                                                                                                                                    |
| Fingerprint placement               | Any angle                                                                                                                                                                                            |
| Verification time (sec)             | Face < 2, Fingerprint < 1                                                                                                                                                                            |
| Fingerprint                         | FAR < 0.0001%, FRR < 0.1%                                                                                                                                                                            |
| Face                                | FAR < 0.01%. FRR < 0.1%                                                                                                                                                                              |
| COMMUNICATIONS                      |                                                                                                                                                                                                      |
| Method                              | TCP/IP, RS232, RS485, USB disk                                                                                                                                                                       |
| Baud rates                          | 9600, 19200, 38400, 57600, 115200                                                                                                                                                                    |
| Wiegand                             | 26-bit output                                                                                                                                                                                        |
| OPERATING ENVIRONMENT               |                                                                                                                                                                                                      |
| Temperature (°C)                    | 0~45                                                                                                                                                                                                 |
| Humidity (%)                        | 20 ~ 80                                                                                                                                                                                              |
| Power input                         | DC 12V 3A                                                                                                                                                                                            |
| TIME ATTENDANCE                     |                                                                                                                                                                                                      |
| Siren                               | Internal and external                                                                                                                                                                                |
| Work codes                          | Yes                                                                                                                                                                                                  |
| Fast transaction checking           | Yes                                                                                                                                                                                                  |
| MULTIMEDIA                          |                                                                                                                                                                                                      |
| Display                             | 4.3" 65K color TFT touch screen panel                                                                                                                                                                |
| Photo-ID                            | Yes                                                                                                                                                                                                  |
| Short messaging                     | Yes                                                                                                                                                                                                  |
| Day light saving timer              | Yes                                                                                                                                                                                                  |
| Internal backup battery             | Yes (DC 12V, 2000mAh)                                                                                                                                                                                |
| ACCESS CONTROL                      |                                                                                                                                                                                                      |
| EM lock driving output              | DC 12V / relay output                                                                                                                                                                                |
| Alarm output                        | NO/NC                                                                                                                                                                                                |
| VOICE / DISPLAY LANGUAGE (TERMINAL) | English (Standard), Arabic, Indonesian, Chinese Traditional / Simplified,<br>Cantonese, Vietnamese, Spanish, Portuguese (Portugal), Turkish, Persian.<br>Other languages are available upon request. |