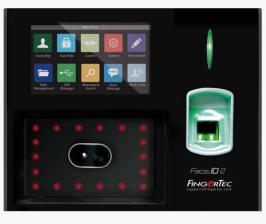

## *Face* **ID** 2 **г**мм 2-in-1 Face & Fingerprint Recognition Terminal

Face ID 2 is a dual function biometric verification terminal that uses face and fingerprint technology in one single system. User only needs to look at the camera and get his verification done in split seconds. Fingerprint and password are the other credential options available in Face ID 2. If you require a contactless and effective biometrics solution, choose FingerTec Face ID 2!

**Contactless Identification** One of the many advantages of face identification is its contactless nature. Just stand still in front of the camera and get verified.

Multi-Verification Method Face ID 2 offers different types of identity verifications Fingerprint, Face ID and password.

**Double your Security** Face ID 2 caters to a tighter access control system with implementation of both face & fingerprint biometric authentication methods simultaneously.

**Get Verified in a Flash** It takes 2 seconds to verify an identity through a face recognition and 1 second for fingerprint. It'll be done before you know it!

**Security and Accuracy** from a System

Face ID 2 can be installed for door access and staff time & attendance providing companies with security and data accuracy from one single system.

convenient shortcut keys, pro-

grammable for the commonly used

**Supersized Capacity** 

Face ID 2 can store up to 1200 face templates, 10000 fingerprint templates and up to 200000 transaction logs which can be downloaded into a computer via TCP/IP, RS232, RS485, or via USB flash disk connection.

## **Touch Screen Menu** The full colour touch screen in Face

ID 2 makes it easy for users to navigate through the system.

**Shortcut Keys** Face ID 2 presents users with the

functions.

Video Guide
 Technical Tips