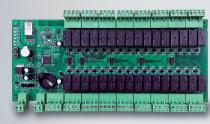

The BLE-16 and a power supply housed in a clean DIY metal enclosure. Floor selection board with associated relays is mounted separately in another enclosure. One BLE-16 controller can control 16 floors, one dedicated relay contact for each floor, and the controllers can be modularly expended, making it a perfect choice for standard lifts and it is also customizable for different and unique requirements.

## Installation Diagram \* for illustration only **TimeTec BLE Lift Access** TimeTec Visitor • i-Neighbout Management System (i-Neighbour) LAN timelec OR 12V Power Supply TimeTec Lift Control Panel **BLE-16** · --LIFT 1) (2) (3 ✻ (4)(5)(6)080Lift car floor button control common wire 101112 **Specifications** Model BLE-16 Channels 16 FORM C Relay output, Failed Safe bypass design Floors 16 (extend by expansion board) 180 (L) x 231 (W) x 62 (H) **Dimension (mm)** 1.7 Weighing (kg) **Power input** 9~12 VDC 20 - 80 Working temperature °C Humidity (%) 10 - 90 Communication Dual BLE 4.0 & 4.2 **Bluetooth Encryption** 64-bit TmeTec Proprietary LED indicator Yes **Transaction records** Unlimited, stored in cloud server, local 1000 transaction **Event capacity** Unlimited Mobile app Android 4.0.2 and above, iOS 8.0 and above App & Cloud TimeTec Security, TimeTec Access, TimeTec VMS, i-Neighbour Language (App & cloud) Arabic, Chinese Simplified, Chinese Traditional, English, Hindi, Indonesian, Malay, Nepali, Spanish, Thai, Turkish, Vietnamese. Other languages are available upon request.