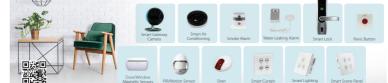

# **SMART** Community



#### **SMART** Home (Integrable with Smart Community)



Read Man

## **MANAGEMENT**



### **SECURITY**



- BI F-2
- LPR (License Plate Recognition) • RFID (Long Range Reader)

# **Smart Barrier Gate**

- 1. Lockable push button
- Deter hostile visitors
- 3. Barrier gate opens only when
- security guard check-in/out visitors 4. Track every in and out record
- 5. Simple plug & play devices

- 6. Compatible with any barrier gates
- checkpoint 4. Panic alert 5. Incident report

i-Patrol

- 6. Tardiness alert
- 7. Prevent alteration of patrol report

Cloud Based Patrolling System 1. Live tracking security guard patrol

2. Preset question in each checkpoint

Boost security engagement at each



# **Visitor Management System**



#### **DEVELOPER**













Authorized Reseller: