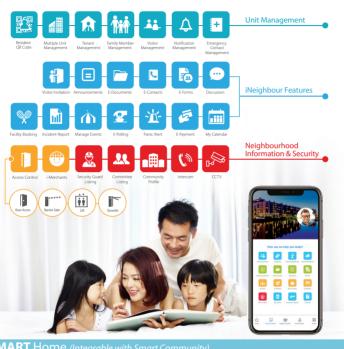

# **SMART** Community

## **MANAGEMENT**

### **SECURITY**

- BI F-2
- LPR (License Plate Recognition) • RFID (Long Range Reader)

# **Visitor Management System**