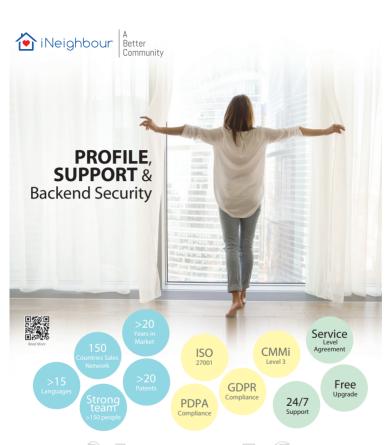

### **SECURITY**

- BI F-2
- LPR (License Plate Recognition) • RFID (Long Range Reader)