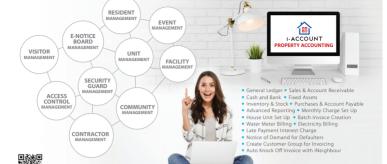

# **SMART** Community



#### **SMART** Home (Integrable with Smart Community)



Read Man

## **MANAGEMENT**



### **SECURITY**



- BI F-2
- LPR (License Plate Recognition) • RFID (Long Range Reader)

# **Smart Barrier Gate**

- 1. Lockable push button
- Deter hostile visitors
- 3. Barrier gate opens only when
- security guard check-in/out visitors 4. Track every in and out record
- 5. Simple plug & play devices

- 6. Compatible with any barrier gates
- checkpoint 4. Panic alert 5. Incident report

i-Patrol

- 6. Tardiness alert
- 7. Prevent alteration of patrol report

Cloud Based Patrolling System 1. Live tracking security guard patrol

2. Preset question in each checkpoint

Boost security engagement at each



# **Visitor Management System**



#### **DEVELOPER**













Authorized Reseller: