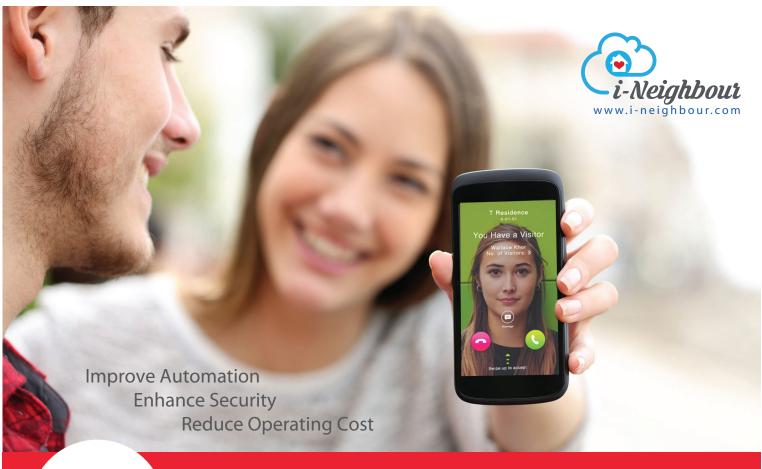

## Enhance Visitor Management System with Video Call Visitor Self-Service Panel

Speak directly to a visitor in real-time via Video Call App

Visitor and owner can communicate using face-to-face or face-to-voice mode

Replace the expensive and outdated intercom system

Offer visitors with self-service Visitor Management panel/kiosk

Cut operating cost by reducing the need for manpower (quard)

All visits are authorized by tenants complete with audit trail records

Visual proof of visitors is recorded for security reference

Integrate and interact with i-Vizit Guard Panel for Visitor Access Control automation

Integrate with i-Vizit to reduce visitor waiting time

Can work with TimeTec BLE-2 for barrier gate and door access