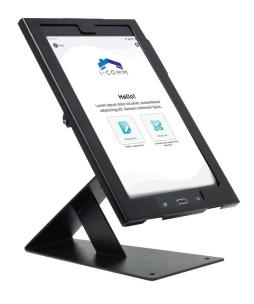

Apply to pre registered or walk-in visitors in fully or semi-automated environment

i-Comm tablet comes with DIY desktop panel

TimeTec Cloud Sdn Bhd (832542W)

No. 6, 8 & 10, Jalan BK 3/2, Bandar Kinrara, 47180 Puchong, Selangor, Malaysia. Tel: +6(03) 8070 9933, Email: info@i-neighbour.com NOTE: Video call rates will be charged separately, contact us to learn more.