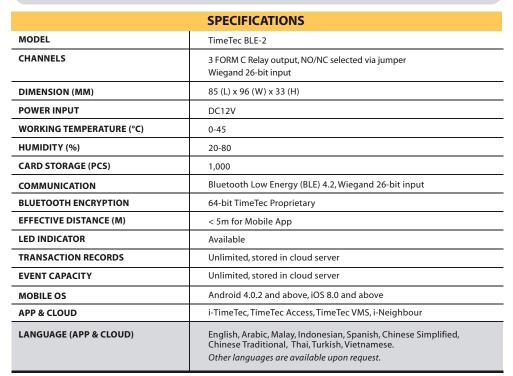

If require time and attendance feature, integrate the data from TimeTec BLE-2 to TimeTec Attendance seamlessly for cloud-based modern time & attendance solution.

NOTE: Specifications are subject to change without prior notice.