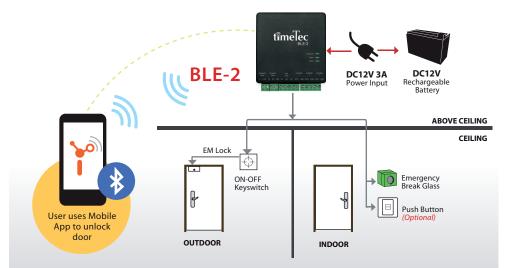

#### SYSTEM DIAGRAM

Download the i-TimeTec App from the App Store or Google Play Store to set up and connect your BLE-2 to your smartphone. The i-TimeTec App allows you to share access permissions to authorized individuals, limit them for a certain period of time and, if necessary, revoke their access credentials.