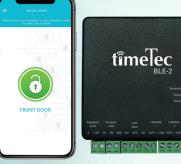

## Unlock Doors via Smartphone & TimeTec BLE-2

TimeTec proudly presents the brand new paradigm shift in access control technology that frees all doors from visible devices. Install BLE-2 and standard door access accessories concealed from sight, and you can now access your doors just by using your smartphone from the installed i-TimeTec App.

The TimeTec Smart Door system provides you with the convenience of unlocking your doors through your smartphone as your credential by using Bluetooth Low Energy (BLE) technology, and gets all the encrypted access activities of the door in real-time for transparency and extra security. It turns your smartphone into a smart key, fast and affordably.