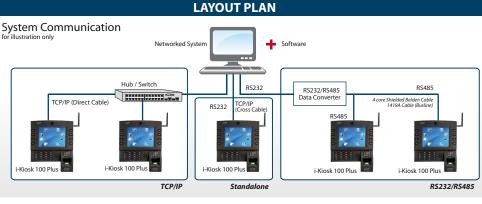

Wireless Data Management That's right. With the USB flashdisk port and the Wi-Fi data communication, syncing of data can now be done without any wiring hassle.

**Supersized Capacity** Get up to 10,000 fingerprint templates and 200,000 transaction logs – more than enough to fulfill the requirements of an SME.

## Manage Your Data Easily

Administration is easy with the Ingress software application. Ingress allows you to remotely manage door activity of all connected terminals, while containing time attendance functions for attendance monitoring.