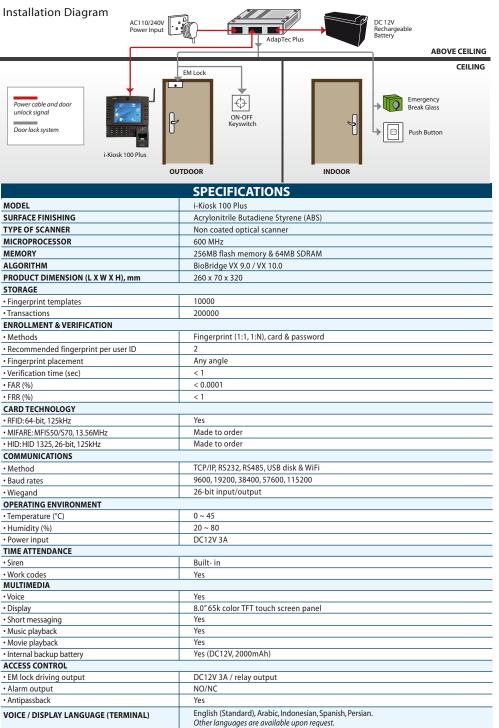

• http://info.fingertec.com/ikiosk100p-5

Technical Tips
http://info.fingertec.com/ikiosk100p-6

Packaging

Dimension (mm) : 350(L) x 90(W) x 300(H) Weight : 3.5 kg

NOTE: Specifications are subject to change. Check http://product.fingertec.com for latest product information