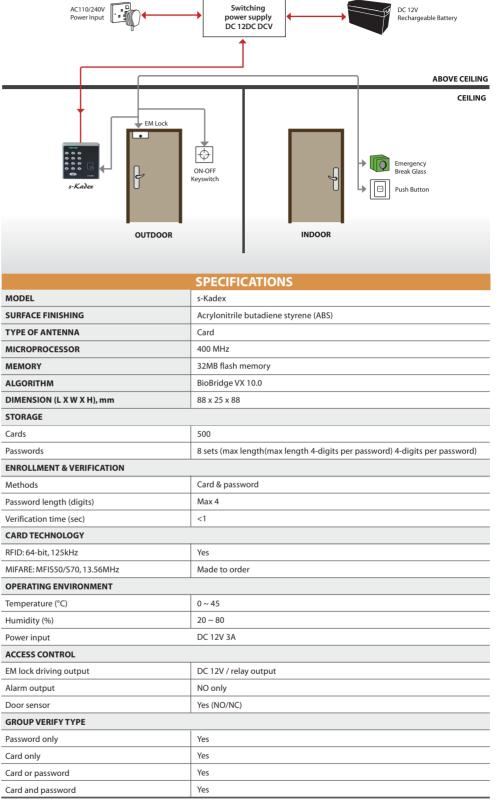

# Installation Diagram

 Power cable and door unlock signal Door lock system

# Adaptability for Added Security

s-Kadex is compatible with all 12VDC/relay output electromagnetic locks and can also be connected to an NO alarm to provide added security to your space.