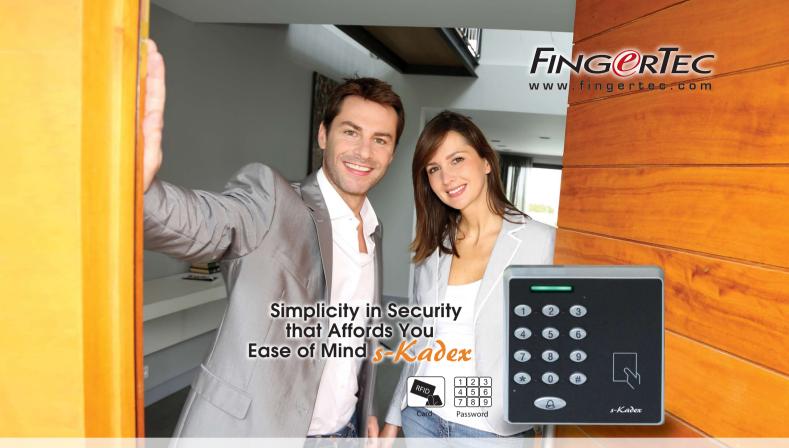

s-Kadex, the latest addition to the Kadex family is the simplest and most compact electronic card reader from FingerTec yet! This latest automated access control device is able to function without any additional software, making it the perfect stand-alone solution for small businesses and homes where there is no need for tracking attendance. s-Kadex supports card IDs, 4-digit passwords, or a combination of both and despite its small dimension, all of the vital functions from the Kadex family are still present to maximize s-Kadex's value for money. The device's size also enables it to be placed easily in any tight corner, making it a good fit for any situation.

# Combine Your Verification Methods

To further secure your space, s-Kadex can accept four different combinations of card (either RFID or MiFARE) or password verification methods according to your preference