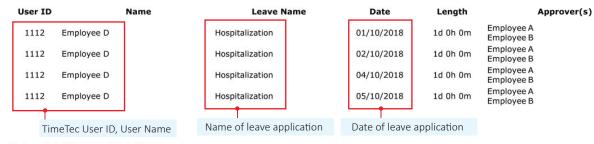

### Leave Approval Pending List(01/09/2018 - 30/11/2018)

Hudson Auto Sdn Bhd > Marketing Department

| User ID Name Leave Name Date Length                            | Approver(s)             |
|----------------------------------------------------------------|-------------------------|
| 1110 Employee C Sick 15/10/2018 1d 0h 0m Employee Employee     |                         |
| 1110 Employee C Annual 28/10/2018 3d 0h 0m Employee Employee I |                         |
|                                                                |                         |
| Duration of leave application Approve                          | rs assigned to the user |