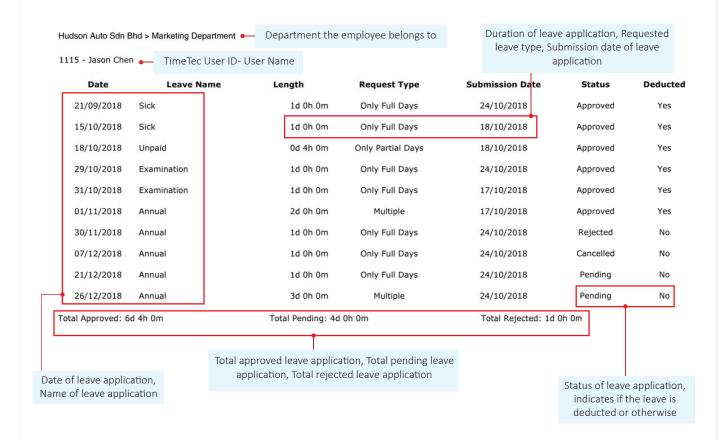

## Leave Details (01/08/2018 - 31/12/2018)

| Hudson Auto Sdn            | Bhd > Ma  | arketing Department •— | Department the emp           | ployee belongs to                                |               |                                            |             |
|----------------------------|-----------|------------------------|------------------------------|--------------------------------------------------|---------------|--------------------------------------------|-------------|
| Date                       | User ID   | Name                   | Leave Name                   | Length                                           | Reason        | Status                                     | Deducted    |
| 21/09/2018                 | 1115      | Jason Chen             | Sick                         | 1d 0h 0m                                         | Headache      | Approved                                   | Yes         |
| 15/10/2018                 | 1115      | Jason Chen             | Sick                         | 1d 0h 0m                                         | Stomachache   | Approved                                   | Yes         |
| 18/10/2018                 | 1115      | Jason Chen             | Unpaid                       | 0d 4h 0m<br>(09:00 -<br>13:00)                   | Family Matter | Approved                                   | Yes         |
| 29/10/2018                 | 1115      | Jason Chen             | Examination                  | 1d 0h 0m                                         | Final Paper   | Approved                                   | Yes         |
| 31/10/2018                 | 1115      | Jason Chen             | Examination                  | 1d 0h 0m                                         | Exam          | Approved                                   | Yes         |
| 01/11/2018 -<br>02/11/2018 | 1115      | Jason Chen             | Annual                       | 2d 0h 0m                                         | Vacation      | Approved                                   | Yes         |
| 30/11/2018                 | 1115      | Jason Chen             | Annual                       | 1d 0h 0m                                         | Vacation      | Rejected                                   | No          |
| 07/12/2018                 | 1115      | Jason Chen             | Annual                       | 1d 0h 0m                                         | Travel        | Cancelled                                  | No          |
| 21/12/2018                 | 1115      | Jason Chen             | Annual                       | 1d 0h 0m                                         | Vacation      | Pending                                    | No          |
| 26/12/2018 -<br>28/12/2018 | 1115      | Jason Chen             | Annual                       | 3d 0h 0m                                         | Vacation      | Pending                                    | No          |
| Date of leave application  |           |                        | Name of leave<br>application |                                                  |               |                                            |             |
| TimeTe                     | c User ID | , User Name            |                              | Duration of leave<br>Reason of leave<br>by appli | application   | Status of leave indicates if t deducted or | he leave is |